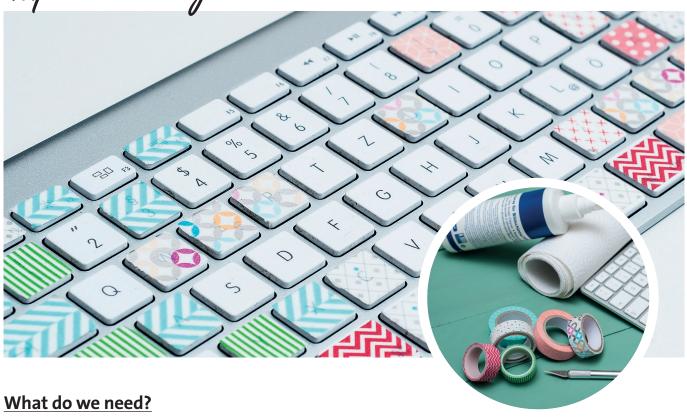

## Instruction

WT\_003\_tapeonthekeys

Tape on the Keys

| Material Used                                | Article Number | Quan-<br>tity |
|----------------------------------------------|----------------|---------------|
| Washi Tape, plain intensive, set of 9        | 419317         | 1             |
| Washi Tape, red / blue, set of 6             | 581351         | 1             |
| Washi Tape, black / white, set of 6          | 581362         | 1             |
| Washi Tape, pink / green, set of 6           | 581373         | 1             |
| Washi Tape, geometrical, set of 4            | 611823         | 1             |
| Washi Tape, Hotfoil rose gold, set of 4      | 611797         | 1             |
| Washi Tape, Hotfoil copper, set of 4         | 611801         | 1             |
| Washi Tape, Hotfoil silver, set of 4         | 611812         | 1             |
| Washi Tape, shabby rose rosé / light blue    | 614212         | 1             |
| Washi Tape, musical notes black / white      | 614223         | 1             |
| Washi Tape, gold / silver, set of 6          | 615595         | 1             |
| Washi Tape, colourful glitter, set of 6      | 615609         | 1             |
| Glitter Tape, silver / gold, set of 3        | 576963         | 1             |
| Glitter Tape, rose / pink / purple, set of 3 | 576974         | 1             |
| Deko Tape Set - Bouquet Sauvage, set of 5    | 954985         | 1             |
| Deko Tape Set - Mini, green, set of 5        | 597550         | 1             |
| Deko Tape Set - Mini, blue, set of 5         | 597561         | 1             |
| Deko Tape Set - Mini, pink, set of 5         | 597572         | 1             |
| Cutting set 10 parts                         | 301438         | 1             |