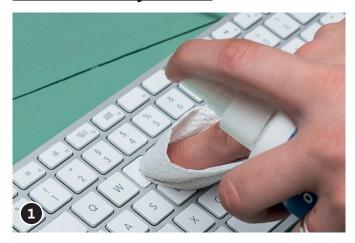

## And this is how you do it:

Clean your keyboard (free of grease).

Select your favourite tape and fix it to the desired key.

With the cutter carefully cut along the edge of the key and remove the overlapping tape.