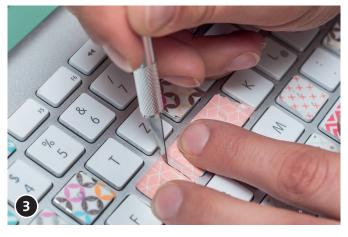

## And this is how you do it:

Clean your keyboard (free of grease).

Select your favourite tape and fix it to the desired key.

With the cutter carefully cut along the edge of the key and remove the overlapping tape.