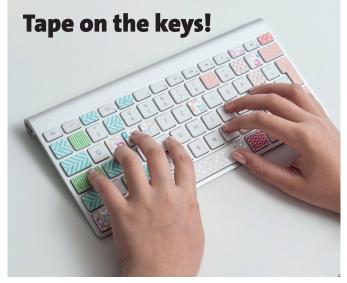

## Instruction

WT\_003\_tapeonthekeys

Tape on the Keys

| Material Used                                | Article Number | Quan-<br>tity |
|----------------------------------------------|----------------|---------------|
| Washi Tape, plain intensive, set of 9        | 419317         | 1             |
| Washi Tape, red / blue, set of 6             | 581351         | 1             |
| Washi Tape, black / white, set of 6          | 581362         | 1             |
| Washi Tape, pink / green, set of 6           | 581373         | 1             |
| Washi Tape, geometrical, set of 4            | 611823         | 1             |
| Washi Tape, Hotfoil rose gold, set of 4      | 611797         | 1             |
| Washi Tape, Hotfoil copper, set of 4         | 611801         | 1             |
| Washi Tape, Hotfoil silver, set of 4         | 611812         | 1             |
| Washi Tape, shabby rose rosé / light blue    | 614212         | 1             |
| Washi Tape, musical notes black / white      | 614223         | 1             |
| Washi Tape, gold / silver, set of 6          | 615595         | 1             |
| Washi Tape, colourful glitter, set of 6      | 615609         | 1             |
| Glitter Tape, silver / gold, set of 3        | 576963         | 1             |
| Glitter Tape, rose / pink / purple, set of 3 | 576974         | 1             |
| Deko Tape Set - Bouquet Sauvage, set of 5    | 954985         | 1             |
| Deko Tape Set - Mini, green, set of 5        | 597550         | 1             |
| Deko Tape Set - Mini, blue, set of 5         | 597561         | 1             |
| Deko Tape Set - Mini, pink, set of 5         | 597572         | 1             |
| Cutting set 10 parts                         | 301438         | 1             |

## And this is how you do it:

Clean your keyboard (free of grease).

Select your favourite tape and fix it to the desired key.

With the cutter carefully cut along the edge of the key and remove the overlapping tape.