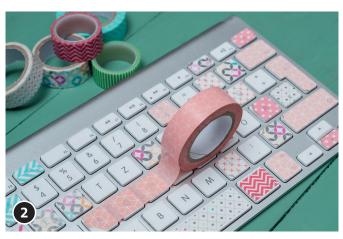

## And this is how you do it:

Clean your keyboard (free of grease).

Select your favourite tape and fix it to the desired key.

With the cutter carefully cut along the edge of the key and remove the overlapping tape.