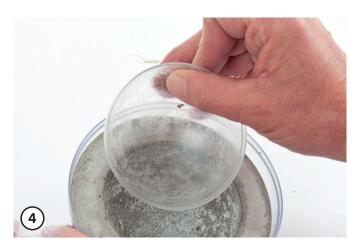

Remove the inner half of the ball.

Remove the outer half of the ball. Allow residual moisture to dry completely.

2