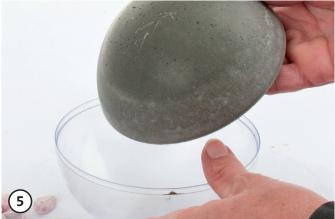

Remove the inner half of the ball.

Remove the outer half of the ball. Allow residual moisture to dry completely.

2