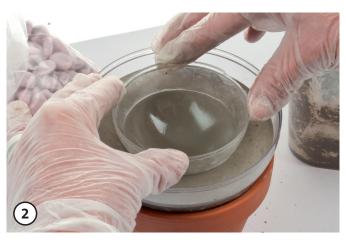

## **Pour concrete shells**

Mix creative concrete according to product instructions. Coat both hemispheres with Formestone using a brush. (Large ball half inside, small ball half outside.)
Depending on the desired depth of the tray, pour the concrete layer into the interior of the large ball half (wait approx. 15 minutes).

Place the smaller ball half centered on the concrete layer. Pour out the resulting intermediate gap with concrete.

Fill the smaller half ball with pebbles or sand. Allow concrete to harden. (Depending on model size about 1 - 3 days.)