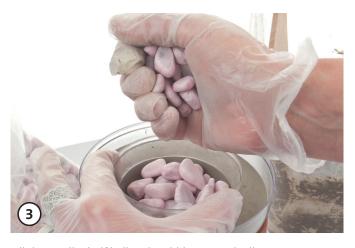

Place the smaller ball half centered on the concrete layer. Pour out the resulting intermediate gap with concrete.

Fill the smaller half ball with pebbles or sand. Allow concrete to harden. (Depending on model size about 1 - 3 days.)