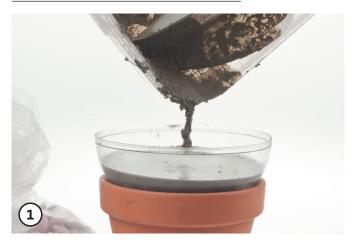

## **Pour concrete shells**

Mix creative concrete according to product instructions. Coat both hemispheres with Formestone using a brush. (Large ball half inside, small ball half outside.)
Depending on the desired depth of the tray, pour the concrete layer into the interior of the large ball half (wait approx. 15 minutes).