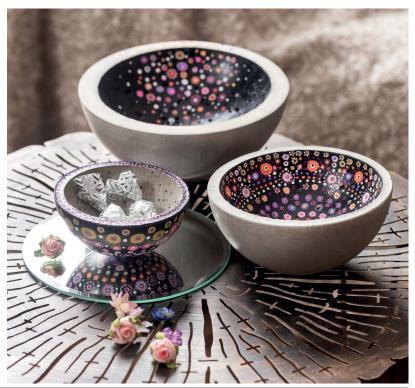

## Concrete Bowls Orient

| 11+11                                                                                                                                                                         | 1. 1 + 1       |                         |
|-------------------------------------------------------------------------------------------------------------------------------------------------------------------------------|----------------|-------------------------|
| Material Used                                                                                                                                                                 | Article Number | Quantity                |
| Big Bowl:                                                                                                                                                                     |                |                         |
| Plastic ball ø 20 cm (outside)                                                                                                                                                | 616074         | 1                       |
| Plastic ball ø 18 cm (inside)                                                                                                                                                 | 616063         | 1                       |
| Material requirement for large bowl approx. 1000 g creative concrete                                                                                                          |                |                         |
| Middle Shell:                                                                                                                                                                 |                |                         |
| Plastic ball ø 16 cm (outside)                                                                                                                                                | 490087         | 1                       |
| Plastic ball ø 14 cm (inside)                                                                                                                                                 | 490076         | 1                       |
| Material requirements for large bowl approx. 750 g Creative Concrete                                                                                                          |                |                         |
| Small Bowl:                                                                                                                                                                   |                |                         |
| Plastic ball ø 12 cm (outside)                                                                                                                                                | 490065         | 1                       |
| Plastic ball ø 8 cm (inside)                                                                                                                                                  | 490043         | 1                       |
| Material requirements for medium bowl approx. 450 g Creative Concrete                                                                                                         |                |                         |
| Creative Concrete 1000 g                                                                                                                                                      | 570130         | Other require-<br>ments |
| Creative Concrete 2500 g                                                                                                                                                      | 570152         | Other require-<br>ments |
| Creative Concrete 8000 g                                                                                                                                                      | 572084         | Other require-<br>ments |
| Release Agent - Formestone 100 ml                                                                                                                                             | 480666         | 1                       |
| Marabu - do it Matte Satin Spray 150 ml, black                                                                                                                                | 618216         | 1                       |
| Reeves acrylic paint 75 ml, mars-black                                                                                                                                        | 442307         | alternative             |
| POSCA Marker PC-3M, with fine tip, set of 16                                                                                                                                  | 615920         | 1                       |
| Recommended Tools                                                                                                                                                             |                |                         |
| Disposable Protective Gloves, 100 pieces, Size M                                                                                                                              | 936396         | 1                       |
| Disposable Protective Gloves, 100 pieces, Size L                                                                                                                              | 942458         | Other require-<br>ments |
| Measuring cup - set, 3 sizes, set of 3                                                                                                                                        | 729399         | 1                       |
| Tools Required:                                                                                                                                                               |                |                         |
| Pad, bristle brush, water cup, (disposable) gloves, kitchen scale,<br>Mixing bowl, spatula (old whisk), pebbles or sand, kitchen roll, scissors, cling film,<br>adhesive tape |                |                         |