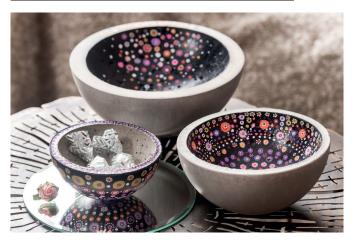

## **Decorate concrete bowls**

**Caution!**Do not use trays for food storage!

Spray the desired concrete surfaces with black Do it Spray (alternatively apply Reeves acrylic paint with a brush).

Cover areas to be protected with foil or adhesive tape.

Let the black paint dry. Paint floral design with Posca pens on the black areas. Allow the paint to dry.

Have fun creating! Your Opitec Creative Team!