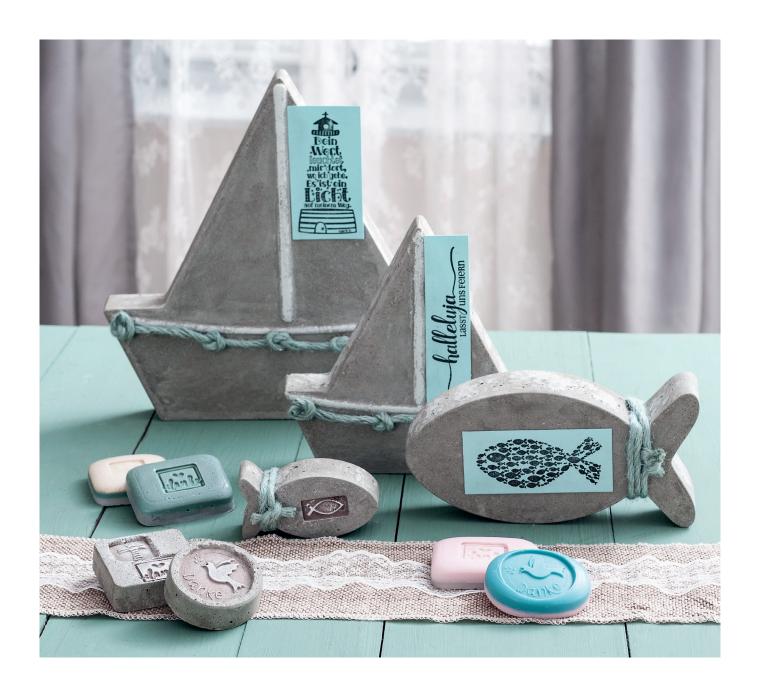

### **Concrete Sailboats**

| Material Used                                                                                                                 | Article Number | Quantity      |
|-------------------------------------------------------------------------------------------------------------------------------|----------------|---------------|
| Casting Mould - Sailboat, approx. 190 x 180 mm, approx. 40 mm high,<br>Material Requirement: approx. 1300 g Creative Concrete | 811119         | 1             |
| Casting Mould - Sailboat, approx. 280 x 265 mm, approx. 40 mm high,<br>Material Requirement: approx. 3000 g Creative Concrete | 811120         | 1             |
| Release Agent - Formestone, 100 ml                                                                                            | 480666         | 1             |
| Creative Concrete CreaStone 1000 g                                                                                            | 570130         | as required   |
| Creative Concrete CreaStone 2500 g                                                                                            | 570152         | as required   |
| Creative Concrete CreaStone 8 kg                                                                                              | 572084         | as required   |
| Deco & Lifestyle Hobby Paint, 230 ml, white                                                                                   | 446228         | 1             |
| HOOKED Jute, approx. 45 m, approx. Ø 4 mm, mint                                                                               | 616649         | 1             |
| Wooden Stamp - Lighthouse, approx. 45 x 95 mm, stamp: approx. 50 x 100 x 25 mm                                                | 811773         | 1             |
| Wooden Stamp - Halleluja, approx. 115 x 25 mm, stamp: approx. 120 x 30 x 25 mm                                                | 811751         | 1             |
| Stamp Pad - Mini, Chalk Paint, approx. 45 x 25 mm, anthracite                                                                 | 551774         | 1             |
| Photo Cardboard, 300 g/sqm, approx. 50 x 70 cm, 10 sheets, mint                                                               | 612852         | 1             |
| Recommended Tools                                                                                                             |                |               |
| STEINEL® Glue Gun Gluematic 3002                                                                                              | 319101         | 1             |
| Glue Sticks, approx. ø 11 x 200 mm, 25 pieces                                                                                 | 301139         | 1             |
| UHU All Purpose Glue, 35 g                                                                                                    | 312877         | alternatively |
| Disposable Protective Gloves, 100 pieces, Size M                                                                              | 936396         | 1             |
| Disposable Protective Gloves, 100 pieces, Size L                                                                              | 942458         | alternatively |

### **Concrete Fishes**

| Material Used                                                                                                                                                                                                           | Article Number | Quantity      |
|-------------------------------------------------------------------------------------------------------------------------------------------------------------------------------------------------------------------------|----------------|---------------|
| Casting Mould - Fishes, 1 mould, 4 motifs, approx. 75 - 145 x 37 - 74 mm, approx. 40 mm high, material requirement: approx. 960 g creative concrete                                                                     | 811108         | 1             |
| Release Agent - Formestone, 100 ml                                                                                                                                                                                      | 480666         | 1             |
| Stamp for Casting - Christian Fishes, approx. 30 x 15 mm, 40 x 15 mm and 50 x 14 mm, set of 3                                                                                                                           | 810870         | 1             |
| Stamp for Casting - Christian Fish, approx. 52 x 37 mm                                                                                                                                                                  | 810847         | 1             |
| Adhesive - Magnetic Varnish for Stamps, 100 g                                                                                                                                                                           | 300270         | 1             |
| Creative Concrete CreaStone 1000 g                                                                                                                                                                                      | 570130         | as required   |
| Creative Concrete CreaStone 2500 g                                                                                                                                                                                      | 570152         | as required   |
| Creative Concrete CreaStone 8 kg                                                                                                                                                                                        | 572084         | as required   |
| HOOKED Jute, approx. 45 m, approx. Ø 4 mm, grey                                                                                                                                                                         | 616672         | 1             |
| HOOKED Jute, approx. 45 m, approx. Ø 4 mm, cream                                                                                                                                                                        | 616661         | 1             |
| HOOKED Jute, approx. 45 m, approx. Ø 4 mm, mint                                                                                                                                                                         | 616649         | 1             |
| Wooden Stamp - Fish, approx. 85 x 37 mm, stamp: approx. 90 x 40 x 25 mm                                                                                                                                                 | 811762         | 1             |
| Stamp Pad - Mini, Chalk Paint, approx. 45 x 25 mm, anthracite                                                                                                                                                           | 551774         | 1             |
| Photo Cardboard, 300 g/sqm, approx. 50 x 70 cm, 10 sheets, mint                                                                                                                                                         | 612852         | 1             |
| Recommended Tools                                                                                                                                                                                                       |                |               |
| STEINEL® Glue Gun Gluematic 3002                                                                                                                                                                                        | 319101         | 1             |
| Glue Sticks, approx. ø 11 x 200 mm, 25 pieces                                                                                                                                                                           | 301139         | 1             |
| UHU All Purpose Glue, 35 g                                                                                                                                                                                              | 312877         | alternatively |
| Disposable Protective Gloves, 100 pieces, Size M                                                                                                                                                                        | 936396         | 1             |
| Disposable Protective Gloves, 100 pieces, Size L                                                                                                                                                                        | 942458         | alternatively |
| Tools Required                                                                                                                                                                                                          |                |               |
| work pad, ruler, pencil, scissors, kitchen roll, measuring cup (or scale), mixing bowl, whisk (or spatula), (disposable) protective gloves, bristle brush, round brush water tank, knife, hot glue gun with glue sticks |                |               |

### **Give Away - Magnetic Concrete Holder**

| Material Used                                                                                         | Article Number | Quantity      |
|-------------------------------------------------------------------------------------------------------|----------------|---------------|
| Mould - Circle, approx. ø 55 mm, approx. 35 mm high, Material requirement: 120 g creative concrete    | 810984         | 1             |
| Mould - Circle, approx. Ø 75 mm, approx. 35 mm high, Material requirement: 220 g creative concrete    | 810995         | alternatively |
| Mould - Square, approx. 55 x 55 mm, approx. 35 mm high, Material requirement: 180 g creative concrete | 811005         | 1             |
| Mould - Square, approx. 85 x 85 mm, approx. 35 mm high, Material requirement: 350 g creative concrete | 811016         | alternatively |
| Release Agent - Formestone, 100 ml                                                                    | 480666         | 1             |
| Stamp for Casting - Cross and Thanks, approx. 23 x 23 mm and 28 x 24 mm, set of 2                     | 810869         | 1             |
| Stamp for Casting - Thanks, approx. ø 45 mm                                                           | 810858         | 1             |
| Adhesive - Magnetic Varnish for Stamps, 100 g                                                         | 300270         | 1             |
| Creative Concrete CreaStone 1000 g                                                                    | 570130         | as required   |
| Creative Concrete CreaStone 2500 g                                                                    | 570152         | as required   |
| Creative Concrete CreaStone 8 kg                                                                      | 572084         | as required   |
| Deco & Lifestyle Hobby Paint, 230 ml, white                                                           | 446228         | 1             |
| Disc Magnet Neodymium, surface galvanized, approx. ø 10 x 2 mm, 24 pieces                             | 209677         | 1             |
| Magnet Holder, approx. 80 x 10 mm, set of 2                                                           | 522470         | 1             |

### **Give Away - Soaps**

| Material Used                                                                                                                                | Article Number | Quantity    |
|----------------------------------------------------------------------------------------------------------------------------------------------|----------------|-------------|
| Soap Casting Mould - Basic Forms, 1 mould 5 motifs, approx. 55 - 70 mm, approx. 20 mm high, Material requirement: approx. 350 g casting soap | 443529         | 1           |
| Stamp for Casting - Cross and Thanks, approx. 23 x 23 mm and 28 x 24 mm, set of 2                                                            | 810869         | 1           |
| Stamp for Casting - Thanks, approx. ø 45 mm                                                                                                  | 810858         | 1           |
| Adhesive - Magnetic Varnish for Stamps, 100 g                                                                                                | 300270         | 1           |
| Casting Soap 300 g, white                                                                                                                    | 498960         | 2           |
| Casting Soap 1000 g, white                                                                                                                   | 498993         | as required |
| Soap Pigment Opaque 10 ml, ocean blue                                                                                                        | 466118         | 1           |
| Soap Pigment Opaque 10 ml, ivory                                                                                                             | 466152         | 1           |
| Soap Pigment Opaque 10 ml, aubergine-coloured                                                                                                | 466093         | 1           |
| Soap Pigment Opaque 10 ml, apricot                                                                                                           | 466082         | 1           |
| Soap Pigment Opaque 10 ml, stone grey                                                                                                        | 466163         | 1           |
| Soap Scent Oil, 10 ml, lime                                                                                                                  | 481189         | 1           |
| Soap Scent Oil, 10 ml, green apple                                                                                                           | 497241         | as required |
| Soap Scent Oil, 10 ml, rose                                                                                                                  | 497171         | as required |
| Soap Scent Oil, 10 ml, cherry blossom                                                                                                        | 481204         | as required |
| Soap Scent Oil, 10 ml, peach blossom                                                                                                         | 437962         | as required |
| Soap Scent Oil, 10 ml, lavender                                                                                                              | 481178         | as required |