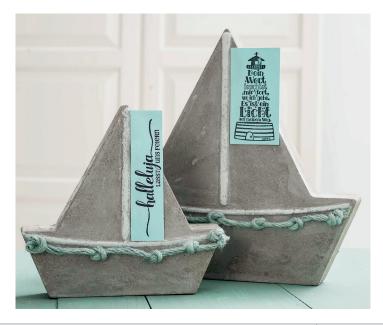

### **Concrete Sailboats**

| Material Used                                                                                                                 | Article Number | Quantity      |
|-------------------------------------------------------------------------------------------------------------------------------|----------------|---------------|
| Casting Mould - Sailboat, approx. 190 x 180 mm, approx. 40 mm high,<br>Material Requirement: approx. 1300 g Creative Concrete | 811119         | 1             |
| Casting Mould - Sailboat, approx. 280 x 265 mm, approx. 40 mm high,<br>Material Requirement: approx. 3000 g Creative Concrete | 811120         | 1             |
| Release Agent - Formestone, 100 ml                                                                                            | 480666         | 1             |
| Creative Concrete CreaStone 1000 g                                                                                            | 570130         | as required   |
| Creative Concrete CreaStone 2500 g                                                                                            | 570152         | as required   |
| Creative Concrete CreaStone 8 kg                                                                                              | 572084         | as required   |
| Deco & Lifestyle Hobby Paint, 230 ml, white                                                                                   | 446228         | 1             |
| HOOKED Jute, approx. 45 m, approx. Ø 4 mm, mint                                                                               | 616649         | 1             |
| Wooden Stamp - Lighthouse, approx. 45 x 95 mm, stamp: approx. 50 x 100 x 25 mm                                                | 811773         | 1             |
| Wooden Stamp - Halleluja, approx. 115 x 25 mm, stamp: approx. 120 x 30 x 25 mm                                                | 811751         | 1             |
| Stamp Pad - Mini, Chalk Paint, approx. 45 x 25 mm, anthracite                                                                 | 551774         | 1             |
| Photo Cardboard, 300 g/sqm, approx. 50 x 70 cm, 10 sheets, mint                                                               | 612852         | 1             |
| Recommended Tools                                                                                                             |                |               |
| STEINEL® Glue Gun Gluematic 3002                                                                                              | 319101         | 1             |
| Glue Sticks, approx. ø 11 x 200 mm, 25 pieces                                                                                 | 301139         | 1             |
| UHU All Purpose Glue, 35 g                                                                                                    | 312877         | alternatively |
| Disposable Protective Gloves, 100 pieces, Size M                                                                              | 936396         | 1             |
| Disposable Protective Gloves, 100 pieces, Size L                                                                              | 942458         | alternatively |

#### Instruction

(for concrete sailboats and concrete fishes)

- 1. Generously apply Formestone to the interior surface of the casting mould (according to product instruction) and allow to dry.
- 2. If desired, fix the stamp in the mould with pressure-sensitive adhesive (according to product instructions).
- 3. Mix creative concrete according to product instruction.
- 4. Completely fill up the casting mould with concrete.
- 5. Allow to harden for 1 2 days.
- 6. Remove concrete model out of the mould, remove stamp.
- 7. Allow residual moisture to escape from the concrete.
- 8. Outline with white Deco & Lifestyle hobby paint if necessary.
- 9. Stamp mint-coloured photo cardboard with motif, cut cardboard into shape.
- 10. Glue the photo cardboard with stamp motif onto the concrete model (hot glue gun/all-purpose glue).
- 11. Decorate concrete models with HOOKED jute yarn (fix the yarn with glue gun).