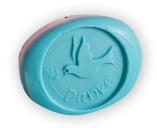

### **Give Away - Soaps**

| Material Used                                                                                                                                | Article Number | Quantity    |
|----------------------------------------------------------------------------------------------------------------------------------------------|----------------|-------------|
| Soap Casting Mould - Basic Forms, 1 mould 5 motifs, approx. 55 - 70 mm, approx. 20 mm high, Material requirement: approx. 350 g casting soap | 443529         | 1           |
| Stamp for Casting - Cross and Thanks, approx. 23 x 23 mm and 28 x 24 mm, set of 2                                                            | 810869         | 1           |
| Stamp for Casting - Thanks, approx. ø 45 mm                                                                                                  | 810858         | 1           |
| Adhesive - Magnetic Varnish for Stamps, 100 g                                                                                                | 300270         | 1           |
| Casting Soap 300 g, white                                                                                                                    | 498960         | 2           |
| Casting Soap 1000 g, white                                                                                                                   | 498993         | as required |
| Soap Pigment Opaque 10 ml, ocean blue                                                                                                        | 466118         | 1           |
| Soap Pigment Opaque 10 ml, ivory                                                                                                             | 466152         | 1           |
| Soap Pigment Opaque 10 ml, aubergine-coloured                                                                                                | 466093         | 1           |
| Soap Pigment Opaque 10 ml, apricot                                                                                                           | 466082         | 1           |
| Soap Pigment Opaque 10 ml, stone grey                                                                                                        | 466163         | 1           |
| Soap Scent Oil, 10 ml, lime                                                                                                                  | 481189         | 1           |
| Soap Scent Oil, 10 ml, green apple                                                                                                           | 497241         | as required |
| Soap Scent Oil, 10 ml, rose                                                                                                                  | 497171         | as required |
| Soap Scent Oil, 10 ml, cherry blossom                                                                                                        | 481204         | as required |
| Soap Scent Oil, 10 ml, peach blossom                                                                                                         | 437962         | as required |
| Soap Scent Oil, 10 ml, lavender                                                                                                              | 481178         | as required |

#### **Instruction**

Place the stamp in the soap mould with the motif face up. In advance apply adhesive varnish on the underside of the stamp (brush) according to the product instructions of the adhesive varnish.