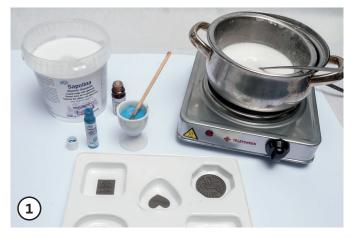

#### **Basic Instruction for Soap Casting**

To cast soap layers of different colours, for every soap layer you have to melt and dye soap separately. To achieve different shades of colour soap pigments can be mixed among each other.

You can add soap fragrance simultaneously with the pigment.

To avoid mixing of the individual soap layers, take care to pour liquid soap only on layers that have cooled down sufficiently.

To be sure you can observe a "skin" forming on the cooled layer similar to the one on self made pudding.

Then you cautiously can pour another soap layer.

Pour the individual coloured layers into the desired casting mould.

Then allow the soaps to air dry.

Remove the soaps from the mould. If they don't come out easily put them into the freezer for approx. 10 minutes and then pour warm water on the back side of the casting mould. Then the soaps will slide off the mould easily.