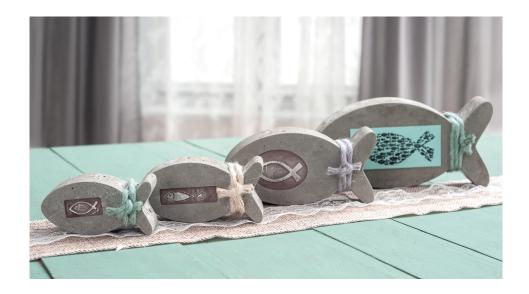

### **Concrete Fishes**

| Material Used                                                                                                                                                                                                           | Article Number | Quantity      |
|-------------------------------------------------------------------------------------------------------------------------------------------------------------------------------------------------------------------------|----------------|---------------|
| Casting Mould - Fishes, 1 mould, 4 motifs, approx. 75 - 145 x 37 - 74 mm, approx. 40 mm high, material requirement: approx. 960 g creative concrete                                                                     | 811108         | 1             |
| Release Agent - Formestone, 100 ml                                                                                                                                                                                      | 480666         | 1             |
| Stamp for Casting - Christian Fishes, approx. 30 x 15 mm, 40 x 15 mm and 50 x 14 mm, set of 3                                                                                                                           | 810870         | 1             |
| Stamp for Casting - Christian Fish, approx. 52 x 37 mm                                                                                                                                                                  | 810847         | 1             |
| Adhesive - Magnetic Varnish for Stamps, 100 g                                                                                                                                                                           | 300270         | 1             |
| Creative Concrete CreaStone 1000 g                                                                                                                                                                                      | 570130         | as required   |
| Creative Concrete CreaStone 2500 g                                                                                                                                                                                      | 570152         | as required   |
| Creative Concrete CreaStone 8 kg                                                                                                                                                                                        | 572084         | as required   |
| HOOKED Jute, approx. 45 m, approx. Ø 4 mm, grey                                                                                                                                                                         | 616672         | 1             |
| HOOKED Jute, approx. 45 m, approx. Ø 4 mm, cream                                                                                                                                                                        | 616661         | 1             |
| HOOKED Jute, approx. 45 m, approx. Ø 4 mm, mint                                                                                                                                                                         | 616649         | 1             |
| Wooden Stamp - Fish, approx. 85 x 37 mm, stamp: approx. 90 x 40 x 25 mm                                                                                                                                                 | 811762         | 1             |
| Stamp Pad - Mini, Chalk Paint, approx. 45 x 25 mm, anthracite                                                                                                                                                           | 551774         | 1             |
| Photo Cardboard, 300 g/sqm, approx. 50 x 70 cm, 10 sheets, mint                                                                                                                                                         | 612852         | 1             |
| Recommended Tools                                                                                                                                                                                                       |                |               |
| STEINEL® Glue Gun Gluematic 3002                                                                                                                                                                                        | 319101         | 1             |
| Glue Sticks, approx. ø 11 x 200 mm, 25 pieces                                                                                                                                                                           | 301139         | 1             |
| UHU All Purpose Glue, 35 g                                                                                                                                                                                              | 312877         | alternatively |
| Disposable Protective Gloves, 100 pieces, Size M                                                                                                                                                                        | 936396         | 1             |
| Disposable Protective Gloves, 100 pieces, Size L                                                                                                                                                                        | 942458         | alternatively |
| Tools Required                                                                                                                                                                                                          |                |               |
| work pad, ruler, pencil, scissors, kitchen roll, measuring cup (or scale), mixing bowl, whisk (or spatula), (disposable) protective gloves, bristle brush, round brush water tank, knife, hot glue gun with glue sticks |                |               |

#### Instruction

(for concrete sailboats and concrete fishes)

- 1. Generously apply Formestone to the interior surface of the casting mould (according to product instruction) and allow to dry.
- 2. If desired, fix the stamp in the mould with pressure-sensitive adhesive (according to product instructions).
- 3. Mix creative concrete according to product instruction.
- 4. Completely fill up the casting mould with concrete.
- 5. Allow to harden for 1 2 days.
- 6. Remove concrete model out of the mould, remove stamp.
- 7. Allow residual moisture to escape from the concrete.
- 8. Outline with white Deco & Lifestyle hobby paint if necessary.
- 9. Stamp mint-coloured photo cardboard with motif, cut cardboard into shape.
- 10. Glue the photo cardboard with stamp motif onto the concrete model (hot glue gun/all-purpose glue).
- 11. Decorate concrete models with HOOKED jute yarn (fix the yarn with glue gun).