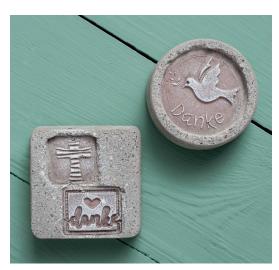

### **Give Away - Magnetic Concrete Holder**

| Material Used                                                                                         | Article Number | Quantity      |
|-------------------------------------------------------------------------------------------------------|----------------|---------------|
| Mould - Circle, approx. ø 55 mm, approx. 35 mm high, Material requirement: 120 g creative concrete    | 810984         | 1             |
| Mould - Circle, approx. Ø 75 mm, approx. 35 mm high, Material requirement: 220 g creative concrete    | 810995         | alternatively |
| Mould - Square, approx. 55 x 55 mm, approx. 35 mm high, Material requirement: 180 g creative concrete | 811005         | 1             |
| Mould - Square, approx. 85 x 85 mm, approx. 35 mm high, Material requirement: 350 g creative concrete | 811016         | alternatively |
| Release Agent - Formestone, 100 ml                                                                    | 480666         | 1             |
| Stamp for Casting - Cross and Thanks, approx. 23 x 23 mm and 28 x 24 mm, set of 2                     | 810869         | 1             |
| Stamp for Casting - Thanks, approx. ø 45 mm                                                           | 810858         | 1             |
| Adhesive - Magnetic Varnish for Stamps, 100 g                                                         | 300270         | 1             |
| Creative Concrete CreaStone 1000 g                                                                    | 570130         | as required   |
| Creative Concrete CreaStone 2500 g                                                                    | 570152         | as required   |
| Creative Concrete CreaStone 8 kg                                                                      | 572084         | as required   |
| Deco & Lifestyle Hobby Paint, 230 ml, white                                                           | 446228         | 1             |
| Disc Magnet Neodymium, surface galvanized, approx. ø 10 x 2 mm, 24 pieces                             | 209677         | 1             |
| Magnet Holder, approx. 80 x 10 mm, set of 2                                                           | 522470         | 1             |

#### Instruction

- 1. Generously apply Formestone to the interior surface of the casting mould (according to product instruction) and allow to dry.
- 2. Fix the stamp in the mould with pressure-sensitive adhesive (according to product instructions).
- 3. Mix creative concrete according to product instruction.
- 4. Completely fill up the casting mould with concrete.
- 5. Allow the concrete to dry for approx. 15 minutes.
- 6. Place the magnet and fix it in place with the magnet holder.
- 7. Allow to harden for 1 2 days.
- 8. Remove magnet holder.
- 9. Remove concrete model out of the mould, remove stamp.
- 10. Allow residual moisture to escape from the concrete.
- 11. Outline with white Deco & Lifestyle hobby paint if necessary.