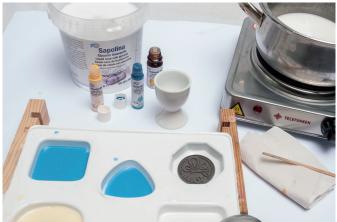

### **Give Away - Soaps**

| Material Used                                                                                                                                | Article Number | Quantity    |
|----------------------------------------------------------------------------------------------------------------------------------------------|----------------|-------------|
| Soap Casting Mould - Basic Forms, 1 mould 5 motifs, approx. 55 - 70 mm, approx. 20 mm high, Material requirement: approx. 350 g casting soap | 443529         | 1           |
| Stamp for Casting - Cross and Thanks, approx. 23 x 23 mm and 28 x 24 mm, set of 2                                                            | 810869         | 1           |
| Stamp for Casting - Thanks, approx. ø 45 mm                                                                                                  | 810858         | 1           |
| Adhesive - Magnetic Varnish for Stamps, 100 g                                                                                                | 300270         | 1           |
| Casting Soap 300 g, white                                                                                                                    | 498960         | 2           |
| Casting Soap 1000 g, white                                                                                                                   | 498993         | as required |
| Soap Pigment Opaque 10 ml, ocean blue                                                                                                        | 466118         | 1           |
| Soap Pigment Opaque 10 ml, ivory                                                                                                             | 466152         | 1           |
| Soap Pigment Opaque 10 ml, aubergine-coloured                                                                                                | 466093         | 1           |
| Soap Pigment Opaque 10 ml, apricot                                                                                                           | 466082         | 1           |
| Soap Pigment Opaque 10 ml, stone grey                                                                                                        | 466163         | 1           |
| Soap Scent Oil, 10 ml, lime                                                                                                                  | 481189         | 1           |
| Soap Scent Oil, 10 ml, green apple                                                                                                           | 497241         | as required |
| Soap Scent Oil, 10 ml, rose                                                                                                                  | 497171         | as required |
| Soap Scent Oil, 10 ml, cherry blossom                                                                                                        | 481204         | as required |
| Soap Scent Oil, 10 ml, peach blossom                                                                                                         | 437962         | as required |
| Soap Scent Oil, 10 ml, lavender                                                                                                              | 481178         | as required |

#### **Instruction**

Place the stamp in the soap mould with the motif face up. In advance apply adhesive varnish on the underside of the stamp (brush) according to the product instructions of the adhesive varnish.