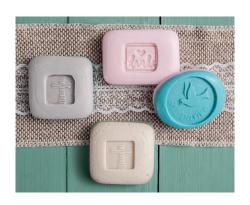

### **Give Away - Soaps**

| Material Used                                                                                                                                | Article Number | Quantity    |
|----------------------------------------------------------------------------------------------------------------------------------------------|----------------|-------------|
| Soap Casting Mould - Basic Forms, 1 mould 5 motifs, approx. 55 - 70 mm, approx. 20 mm high, Material requirement: approx. 350 g casting soap | 443529         | 1           |
| Stamp for Casting - Cross and Thanks, approx. 23 x 23 mm and 28 x 24 mm, set of 2                                                            | 810869         | 1           |
| Stamp for Casting - Thanks, approx. ø 45 mm                                                                                                  | 810858         | 1           |
| Adhesive - Magnetic Varnish for Stamps, 100 g                                                                                                | 300270         | 1           |
| Casting Soap 300 g, white                                                                                                                    | 498960         | 2           |
| Casting Soap 1000 g, white                                                                                                                   | 498993         | as required |
| Soap Pigment Opaque 10 ml, ocean blue                                                                                                        | 466118         | 1           |
| Soap Pigment Opaque 10 ml, ivory                                                                                                             | 466152         | 1           |
| Soap Pigment Opaque 10 ml, aubergine-coloured                                                                                                | 466093         | 1           |
| Soap Pigment Opaque 10 ml, apricot                                                                                                           | 466082         | 1           |
| Soap Pigment Opaque 10 ml, stone grey                                                                                                        | 466163         | 1           |
| Soap Scent Oil, 10 ml, lime                                                                                                                  | 481189         | 1           |
| Soap Scent Oil, 10 ml, green apple                                                                                                           | 497241         | as required |
| Soap Scent Oil, 10 ml, rose                                                                                                                  | 497171         | as required |
| Soap Scent Oil, 10 ml, cherry blossom                                                                                                        | 481204         | as required |
| Soap Scent Oil, 10 ml, peach blossom                                                                                                         | 437962         | as required |
| Soap Scent Oil, 10 ml, lavender                                                                                                              | 481178         | as required |

#### **Instruction**

Place the stamp in the soap mould with the motif face up. In advance apply adhesive varnish on the underside of the stamp (brush) according to the product instructions of the adhesive varnish.