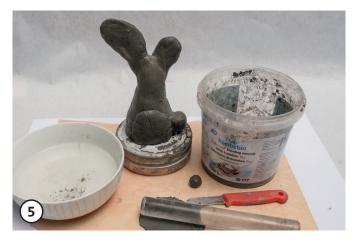

Model stomach, teeth, muzzle and eyes separately. Moisten gloves with water, this makes modelling easier. Press the modelled parts onto the basic figure, if necessary wet the surfaces to be pressed with a little water in advance.