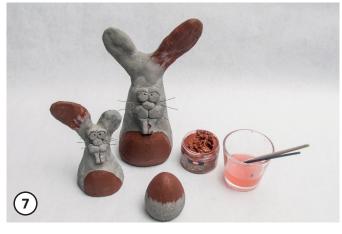

Cut off some pieces of the winding wire. Insert the wires, as whiskers, through the moulded muzzle. Allow the kneaded concrete figure (on the baking paper) to dry for approx. 1 - 3 days.

Apply the rust effect with a brush according to product instructions.

Have fun creating and enjo*y!* Your Opitec Creative Team!