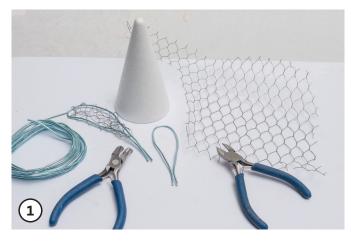

Bend a rabbit's ear out of the aluminum wire. Cut off a piece of wire mesh the size of the ear. (Wire mesh should be about 1 cm larger than the area of the ear.) Place the braid on the aluminium wire and fix it to the edge of the wire by bending. Make the second ear a little smaller.

Secure both ears in the polystyrene cone. That is to say, insert the wire ends into the polystyrene cone. They can also be fixed with glue or the hot glue gun.

Mix kneading concrete according to product instructions.