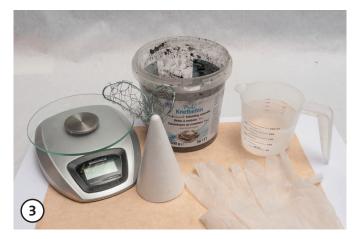

Secure both ears in the polystyrene cone. That is to say, insert the wire ends into the polystyrene cone. They can also be fixed with glue or the hot glue gun.

Mix kneading concrete according to product instructions.