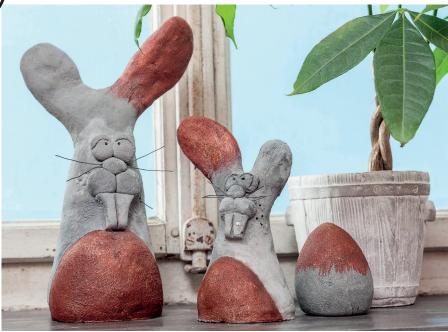

## Kneading Concrete - Rabbit

| <b>Material Used</b><br>small rabbit approx. 500 g kneading concrete<br>big rabbit approx. 900 g kneading concrete                                                                                                              | Article Number | Quantity      |
|---------------------------------------------------------------------------------------------------------------------------------------------------------------------------------------------------------------------------------|----------------|---------------|
| Set Professional Kneading Concrete, 4 parts, 1500 g                                                                                                                                                                             | 617405         | 1             |
| Set Professional Kneading Concrete, 4 parts, 500 g                                                                                                                                                                              | 617391         | alternatively |
| Set Professional Kneading Concrete, 4 parts, 3500 g                                                                                                                                                                             | 617416         | alternatively |
| Polystrene Cone, approx. ø 70 x 120 mm                                                                                                                                                                                          | 547134         | 1             |
| Polystyrene Cone, approx. ø 90 x 200 mm                                                                                                                                                                                         | 547145         | 1             |
| Aluminum Wire, approx. ø 2 mm x 3 m, black                                                                                                                                                                                      | 203947         | 1             |
| Hexagonal braid, wire mesh, hexagonal, galvanized, Size braid: 13 mm x 0,7 mm, Size: approx. 10 m x 50 cm                                                                                                                       | 210728         | 1             |
| Binding Wire, approx. 0,65 mm x 35 m, 100 g/reel, blue                                                                                                                                                                          | 201006         | 1             |
| Creative Set - Trenddecor Rust-Effect, 8 parts                                                                                                                                                                                  | 607833         | 1             |
| Recommended Tools                                                                                                                                                                                                               |                |               |
| Modelling Roller approx. ø 25 mm x 200 mm                                                                                                                                                                                       | 807196         | 1             |
| Pottery Tool Set approx. 120 - 150 mm long, 7 parts                                                                                                                                                                             | 300731         | 1             |
| Disposable Protective Gloves, 100 pieces, Size M                                                                                                                                                                                | 936396         | 1             |
| Disposable Protective Gloves, 100 pieces, Size L                                                                                                                                                                                | 942458         | alternatively |
| Painting and Modelling Turntable, approx. ø 12 cm                                                                                                                                                                               | 489590         | 1             |
| Measuring Cup - Set, capacity: 1 litre, 500 ml and 250 ml, milky transparent, set of 3                                                                                                                                          | 729399         | 1             |
| UHU Crafting Glue 90 g                                                                                                                                                                                                          | 300100         | 1             |
| STEINEL® Glue Gun Gluematic 3002                                                                                                                                                                                                | 319101         | alternatively |
| Glue Sticks, approx. Ø 11 x 200 mm, 25 pieces                                                                                                                                                                                   | 301139         | alternatively |
| Tools Required                                                                                                                                                                                                                  |                |               |
| support, baking paper, measuring cup (scale), mixing cup, kneading bowl, (disposab-<br>le) gloves, spatula, scissors, modelling woods, pointed knife, bristle brush, water cup,<br>kitchen roll, round nose pliers, side cutter |                |               |