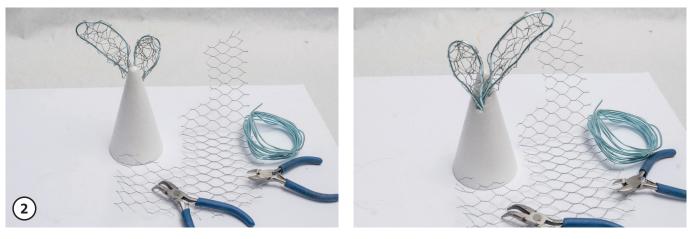

Bend a rabbit's ear out of the aluminum wire. Cut off a piece of wire mesh the size of the ear. (Wire mesh should be about 1 cm larger than the area of the ear.) Place the braid on the aluminium wire and fix it to the edge of the wire by bending. Make the second ear a little smaller.

Secure both ears in the polystyrene cone. That is to say, insert the wire ends into the polystyrene cone. They can also be fixed with glue or the hot glue gun.

Mix kneading concrete according to product instructions.