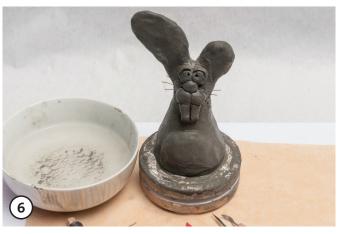

Cut off some pieces of the winding wire. Insert the wires, as whiskers, through the moulded muzzle. Allow the kneaded concrete figure (on the baking paper) to dry for approx. 1 - 3 days.

Apply the rust effect with a brush according to product instructions.