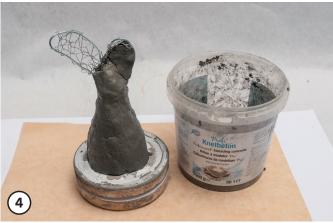

Cover the styrofoam form and wire mesh with a layer of kneading concrete. Tip! Use (disposable) gloves for modelling. Place baking paper on a modelling turntable for easier working. Place the styrofoam form on top and model it.