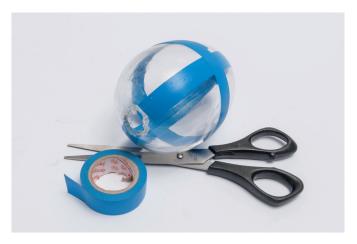

T015K005

5

- 3. Put the egg together, fix with tape.
- 4. Melt in the water bath the casting soap.
- 5. Pour the casting soap into the egg.
- 6. Make the soap-egg according to the basic instructions.
- 7. After hardening, divide the plastic mould again and remove it.
- 8. Allow the soap to cool completely in the air.
- 9. Wrap the biggest soap egg with jute yarn.
- 10. Tie a bow with decorative ribbon for decoration.
- 11. Fix the jute yarn.