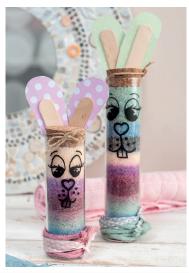

## **Bath Crystals - Bunnies**

| Materials Used                                                                                                            | Article Number | Quantity    |
|---------------------------------------------------------------------------------------------------------------------------|----------------|-------------|
| Glass containers with corks, clear, suitable for foodstuffs, approx. Ø 45 x 130 mm<br>Holding capacity, approx. 150 ml.   | 616133         | 1           |
| Glass containers with corks, clear, suitable for foodstuffs, approx. Ø 45 x 200 mm<br>Holding capacity, approx. 270 ml.   | 616144         | 1           |
| French Bath Salt, 700 g                                                                                                   | 478368         | 1           |
| Opaque Soap Colour, 10 ml, ocean blue                                                                                     | 466118         | 1           |
| Opaque Soap Colour, 10 ml, ivory                                                                                          | 466152         | 1           |
| Opaque Soap Colour, 10 ml, aubergine                                                                                      | 466093         | 1           |
| Opaque Soap Colour, 10 ml, lavender                                                                                       | 466107         | 1           |
| Opaque Soap Colour, 10 ml, olive green                                                                                    | 466129         | 1           |
| Opaque Soap Colour, 10 ml, stone grey                                                                                     | 466163         | 1           |
| Soap Scent Oil, 10 ml, lime                                                                                               | 481189         | 1           |
| Soap Scent Oil, 10 ml, green apple                                                                                        | 497241         | alternative |
| Soap Scent Oil, 10 ml, rose                                                                                               | 497171         | alternative |
| Soap Scent Oil, 10 ml, cherry blossom                                                                                     | 481204         | alternative |
| Soap Scent Oil, 10 ml, peach blossom                                                                                      | 437962         | alternative |
| Soap Scent Oil, 10 ml, lavender                                                                                           | 481178         | alternative |
| Edding 3000 Permanent Marker, nib for 1,5 - 3 mm, round tip, black                                                        | 536039         | 1           |
| Wooden spatula, natural, approx. 150 x 18 x 2 mm, 100 pieces                                                              | 602143         | 1           |
| Cardboard 220 gsm, acid-free, 20 assorted colours, DIN A4, acid-free, 20 sheets                                           | 474571         | 1           |
| Motif Block - Basics Intensive, 270 gsm, printed on one side, various motifs and colours, approx. 240 x 340 mm, 20 sheets | 613733         | 1           |
| HOOOKED 100% Natural Jute, approx. 45 m, approx. ø 4 mm, rose                                                             | 616638         | 1           |
| HOOOKED 100% Natural Jute, approx. 45 m, approx. ø 4 mm, petrol                                                           | 616650         | 1           |
| Decorative ribbon - triangles, with wired/ stable edge, dimensions: approx. 2 m x 15 mm, silver/white                     | 810674         | 1           |
| Decorative ribbon - triangles, with wired/ stable edge, dimensions: approx. 2 m x 15 mm, light rose/white                 | 810685         | 1           |
| UHU Craft Glue 90 g, transparent                                                                                          | 300100         | 1           |
| Recommended Tools                                                                                                         |                |             |
| STEINEL® Glue Gun 3002                                                                                                    | 319101         | alternative |
| Glue Sticks, approx. ø 11 x 200 mm, 25 pieces                                                                             | 301139         | alternative |
| Tools Required                                                                                                            |                |             |
| Scissors, desertspoon, plastic bag, cutter/scapel. Craft glue (or hot glue gun with glue sticks)                          |                |             |

#### **Basic Instruction Bath Salt**

- 1. To dye in different colours, divide bath salt into portions.
- 2. Fill each portion into a plastic bag.
- 3. Add a small amount (3 5 %) of the desired colour and/or fragrance each.
- 4. Close bag carefully.
- 5. Shake the bag vigorously for the additives to distribute evenly.
- 6. Fill bath salt in layers of alternating colours into a decorative glass jar.

#### **Decoration**

- 1. With the Edding pen, draw the rabbit face on the glasses.
- 2. Cut the paper into rabbit ears.
- 3.Glue the ears to the spatula.
- 4. Fix the finished ears to the glass with the hot glue gun.
- 5. Decorate the glass with the ribbon and jute yarn. Fix with glue to the glass.