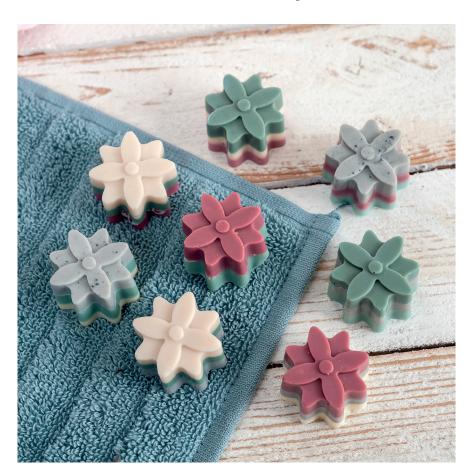

### **Flower Soaps**

3

| Materials Used                                                                                                                                   | Article Number | Quantity    |
|--------------------------------------------------------------------------------------------------------------------------------------------------|----------------|-------------|
| Silicone Mould - Flowers, 1 mould approx. 105 x 190 mm, 8 motifs, size approx. Ø 35 - 20 mm, material required: approx. 160 g casting soap, blue | 623132         | 1           |
| Casting Soap 300 g, white                                                                                                                        | 498960         | 1           |
| Casting Soap 1000 g, white                                                                                                                       | 498993         | as required |
| Opaque Soap Colour, 10 ml, ivory                                                                                                                 | 466152         | 1           |
| Opaque Soap Colour, 10 ml, aubergine                                                                                                             | 466093         | 1           |
| Opaque Soap Colour, 10 ml, olive green                                                                                                           | 466129         | 1           |
| Opaque Soap Colour, 10 ml, stone grey                                                                                                            | 466163         | 1           |
| Soap Scent Oil, 10 ml, rose                                                                                                                      | 497171         | 1           |
| Soap Scent Oil, 10 ml, lime                                                                                                                      | 481189         | alternative |
| Soap Scent Oil, 10 ml, green apple                                                                                                               | 497241         | alternative |
| Soap Scent Oil, 10 ml, lavender                                                                                                                  | 481178         | alternative |
| Soap Scent Oil, 10 ml, cherry blossom                                                                                                            | 481204         | alternative |
| Soap Scent Oil, 10 ml, peach blossom                                                                                                             | 437962         | alternative |
| Recommended Tools                                                                                                                                |                |             |
| Melting Pot, 1l capacity                                                                                                                         | 486570         | 1           |
| Tools Required                                                                                                                                   |                |             |
| Scissors, baking paper, teaspoon, preserving jar and sauce pan for water bath. (or melting pot), pointed knife, kitchen roll.                    |                |             |

#### **Basic Instruction for Soap Casting**

To obtain different coloured soap layers each colour must be melted and poured seperately.

To achieve other color shades, the soap colors can also be mixed together, melted and then poured.

You can add soap fragrance simultaneously with the pigment.

To avoid mixing of the individual soap layers, take care to pour liquid soap only on layers that have cooled down sufficiently. is already cold.

To be sure you can observe a "skin" forming on the cooled layer similar to the one on self made pudding.

Then you cautiously can pour another soap layer.

Pour the individual coloured layers into the desired casting mould.

Then allow the soaps to air dry.

Remove the soaps from the mould. If they don't come out easily put them into the freezer for approx. 10 minutes and then pour warm water on the back side of the casting mould. Then the soaps will slide off the mould easily.