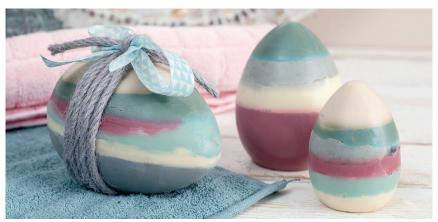

### **Soap Eggs**

| Materials Used                                                                                                                                                                                          | Article Number | Quantity    |
|---------------------------------------------------------------------------------------------------------------------------------------------------------------------------------------------------------|----------------|-------------|
| Plastic - eggs, crystal clear, 2-part, approx. 100 mm, material requirement: approx. 300 g casting soap                                                                                                 | 490261         | 1           |
| Plastic - eggs, crystal clear, 2-part, approx. 120 mm, material requirement: approx. 450 g casting soap                                                                                                 | 426031         | 1           |
| Plastic - eggs, crystal clear, 2-part, approx. 140 mm, material requirement: approx. 600 g casting soap                                                                                                 | 490364         | 1           |
| Casting Soap 300 g, white                                                                                                                                                                               | 498960         | 2           |
| Casting Soap 1000 g, white                                                                                                                                                                              | 498993         | 1           |
| Opaque Soap Colour, 10 ml, ivory                                                                                                                                                                        | 466152         | 1           |
| Opaque Soap Colour, 10 ml, aubergine                                                                                                                                                                    | 466093         | 1           |
| Opaque Soap Colour, 10 ml, olive green                                                                                                                                                                  | 466129         | 1           |
| Opaque Soap Colour, 10 ml, stone grey                                                                                                                                                                   | 466163         | 1           |
| Soap Scent Oil, 10 ml, green apple                                                                                                                                                                      | 497241         | 1           |
| Soap Scent Oil, 10 ml, rose                                                                                                                                                                             | 497171         | alternative |
| Soap Scent Oil, 10 ml, lime                                                                                                                                                                             | 481189         | alternative |
| Soap Scent Oil, 10 ml, cherry blossom                                                                                                                                                                   | 437962         | alternative |
| Soap Scent Oil, 10 ml, lavender                                                                                                                                                                         | 481178         | alternative |
| Soap Scent Oil, 10 ml, cherry blossom                                                                                                                                                                   | 481204         | alternative |
| Decorative ribbon - triangles, with wired/stable edge, approx. 2 m x 15 mm, light blue/white                                                                                                            | 810696         | 1           |
| HOOOKED 100% Natural Jute, approx. 45 m, approx. Ø 4 mm, grey                                                                                                                                           | 616672         | 1           |
| Recommended Tools                                                                                                                                                                                       |                |             |
| Melting Pot, 1l capacity                                                                                                                                                                                | 486570         | 1           |
| Tools Required                                                                                                                                                                                          |                |             |
| Scissors, baking paper, vegetable oil, teaspoon, preserving jar and saucepan for water bath (or melting pot), pointed knife, kitchen roll, side cutter, hot glue gun, larger container, stones or sand. |                |             |

Put the plastic egg together. Plug plastic egg together. Use the hot glue gun to melt an opening in the top of the egg. Alternatively, an opening can be cut carefully with a side cutter.

Coat both halves of the plastic eggs on the inside with vegetable oil.

T015K005

5

- 3. Put the egg together, fix with tape.
- 4. Melt in the water bath the casting soap.
- 5. Pour the casting soap into the egg.
- 6. Make the soap-egg according to the basic instructions.
- 7. After hardening, divide the plastic mould again and remove it.
- 8. Allow the soap to cool completely in the air.
- 9. Wrap the biggest soap egg with jute yarn.
- 10. Tie a bow with decorative ribbon for decoration.
- 11. Fix the jute yarn.