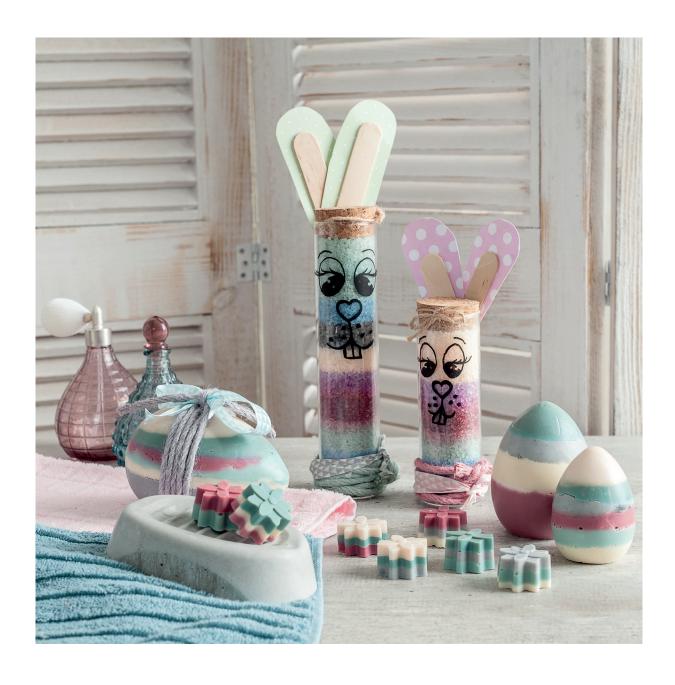

## **Bath Crystals - Bunnies**

| Materials Used                                                                                                            | Article Number | Quantity    |
|---------------------------------------------------------------------------------------------------------------------------|----------------|-------------|
| Glass containers with corks, clear, suitable for foodstuffs, approx. Ø 45 x 130 mm<br>Holding capacity, approx. 150 ml.   | 616133         | 1           |
| Glass containers with corks, clear, suitable for foodstuffs, approx. Ø 45 x 200 mm<br>Holding capacity, approx. 270 ml.   | 616144         | 1           |
| French Bath Salt, 700 g                                                                                                   | 478368         | 1           |
| Opaque Soap Colour, 10 ml, ocean blue                                                                                     | 466118         | 1           |
| Opaque Soap Colour, 10 ml, ivory                                                                                          | 466152         | 1           |
| Opaque Soap Colour, 10 ml, aubergine                                                                                      | 466093         | 1           |
| Opaque Soap Colour, 10 ml, lavender                                                                                       | 466107         | 1           |
| Opaque Soap Colour, 10 ml, olive green                                                                                    | 466129         | 1           |
| Opaque Soap Colour, 10 ml, stone grey                                                                                     | 466163         | 1           |
| Soap Scent Oil, 10 ml, lime                                                                                               | 481189         | 1           |
| Soap Scent Oil, 10 ml, green apple                                                                                        | 497241         | alternative |
| Soap Scent Oil, 10 ml, rose                                                                                               | 497171         | alternative |
| Soap Scent Oil, 10 ml, cherry blossom                                                                                     | 481204         | alternative |
| Soap Scent Oil, 10 ml, peach blossom                                                                                      | 437962         | alternative |
| Soap Scent Oil, 10 ml, lavender                                                                                           | 481178         | alternative |
| Edding 3000 Permanent Marker, nib for 1,5 - 3 mm, round tip, black                                                        | 536039         | 1           |
| Wooden spatula, natural, approx. 150 x 18 x 2 mm, 100 pieces                                                              | 602143         | 1           |
| Cardboard 220 gsm, acid-free, 20 assorted colours, DIN A4, acid-free, 20 sheets                                           | 474571         | 1           |
| Motif Block - Basics Intensive, 270 gsm, printed on one side, various motifs and colours, approx. 240 x 340 mm, 20 sheets | 613733         | 1           |
| HOOOKED 100% Natural Jute, approx. 45 m, approx. ø 4 mm, rose                                                             | 616638         | 1           |
| HOOOKED 100% Natural Jute, approx. 45 m, approx. ø 4 mm, petrol                                                           | 616650         | 1           |
| Decorative ribbon - triangles, with wired/ stable edge, dimensions: approx. 2 m x 15 mm, silver/white                     | 810674         | 1           |
| Decorative ribbon - triangles, with wired/ stable edge, dimensions: approx. 2 m x 15 mm, light rose/white                 | 810685         | 1           |
| UHU Craft Glue 90 g, transparent                                                                                          | 300100         | 1           |
| Recommended Tools                                                                                                         |                |             |
| STEINEL® Glue Gun 3002                                                                                                    | 319101         | alternative |
| Glue Sticks, approx. ø 11 x 200 mm, 25 pieces                                                                             | 301139         | alternative |
| Tools Required                                                                                                            |                |             |
| Scissors, desertspoon, plastic bag, cutter/scapel. Craft glue (or hot glue gun with glue sticks)                          |                |             |

#### **Basic Instruction Bath Salt**

- 1. To dye in different colours, divide bath salt into portions.
- 2. Fill each portion into a plastic bag.
- 3. Add a small amount (3 5 %) of the desired colour and/or fragrance each.
- 4. Close bag carefully.
- 5. Shake the bag vigorously for the additives to distribute evenly.
- 6. Fill bath salt in layers of alternating colours into a decorative glass jar.

#### **Decoration**

- 1. With the Edding pen, draw the rabbit face on the glasses.
- 2. Cut the paper into rabbit ears.
- 3.Glue the ears to the spatula.
- 4. Fix the finished ears to the glass with the hot glue gun.
- 5. Decorate the glass with the ribbon and jute yarn. Fix with glue to the glass.

### **Flower Soaps**

3

| Materials Used                                                                                                                                   | Article Number | Quantity    |
|--------------------------------------------------------------------------------------------------------------------------------------------------|----------------|-------------|
| Silicone Mould - Flowers, 1 mould approx. 105 x 190 mm, 8 motifs, size approx. Ø 35 - 20 mm, material required: approx. 160 g casting soap, blue | 623132         | 1           |
| Casting Soap 300 g, white                                                                                                                        | 498960         | 1           |
| Casting Soap 1000 g, white                                                                                                                       | 498993         | as required |
| Opaque Soap Colour, 10 ml, ivory                                                                                                                 | 466152         | 1           |
| Opaque Soap Colour, 10 ml, aubergine                                                                                                             | 466093         | 1           |
| Opaque Soap Colour, 10 ml, olive green                                                                                                           | 466129         | 1           |
| Opaque Soap Colour, 10 ml, stone grey                                                                                                            | 466163         | 1           |
| Soap Scent Oil, 10 ml, rose                                                                                                                      | 497171         | 1           |
| Soap Scent Oil, 10 ml, lime                                                                                                                      | 481189         | alternative |
| Soap Scent Oil, 10 ml, green apple                                                                                                               | 497241         | alternative |
| Soap Scent Oil, 10 ml, lavender                                                                                                                  | 481178         | alternative |
| Soap Scent Oil, 10 ml, cherry blossom                                                                                                            | 481204         | alternative |
| Soap Scent Oil, 10 ml, peach blossom                                                                                                             | 437962         | alternative |
| Recommended Tools                                                                                                                                |                |             |
| Melting Pot, 1l capacity                                                                                                                         | 486570         | 1           |
| Tools Required                                                                                                                                   |                |             |
| Scissors, baking paper, teaspoon, preserving jar and sauce pan for water bath. (or melting pot), pointed knife, kitchen roll.                    |                |             |

#### **Basic Instruction for Soap Casting**

To obtain different coloured soap layers each colour must be melted and poured seperately.

To achieve other color shades, the soap colors can also be mixed together, melted and then poured.

### **Soap Eggs**

| Materials Used                                                                                                                                                                                          | Article Number | Quantity    |
|---------------------------------------------------------------------------------------------------------------------------------------------------------------------------------------------------------|----------------|-------------|
| Plastic - eggs, crystal clear, 2-part, approx. 100 mm, material requirement: approx. 300 g casting soap                                                                                                 | 490261         | 1           |
| Plastic - eggs, crystal clear, 2-part, approx. 120 mm, material requirement: approx. 450 g casting soap                                                                                                 | 426031         | 1           |
| Plastic - eggs, crystal clear, 2-part, approx. 140 mm, material requirement: approx. 600 g casting soap                                                                                                 | 490364         | 1           |
| Casting Soap 300 g, white                                                                                                                                                                               | 498960         | 2           |
| Casting Soap 1000 g, white                                                                                                                                                                              | 498993         | 1           |
| Opaque Soap Colour, 10 ml, ivory                                                                                                                                                                        | 466152         | 1           |
| Opaque Soap Colour, 10 ml, aubergine                                                                                                                                                                    | 466093         | 1           |
| Opaque Soap Colour, 10 ml, olive green                                                                                                                                                                  | 466129         | 1           |
| Opaque Soap Colour, 10 ml, stone grey                                                                                                                                                                   | 466163         | 1           |
| Soap Scent Oil, 10 ml, green apple                                                                                                                                                                      | 497241         | 1           |
| Soap Scent Oil, 10 ml, rose                                                                                                                                                                             | 497171         | alternative |
| Soap Scent Oil, 10 ml, lime                                                                                                                                                                             | 481189         | alternative |
| Soap Scent Oil, 10 ml, cherry blossom                                                                                                                                                                   | 437962         | alternative |
| Soap Scent Oil, 10 ml, lavender                                                                                                                                                                         | 481178         | alternative |
| Soap Scent Oil, 10 ml, cherry blossom                                                                                                                                                                   | 481204         | alternative |
| Decorative ribbon - triangles, with wired/stable edge, approx. 2 m x 15 mm, light blue/white                                                                                                            | 810696         | 1           |
| HOOOKED 100% Natural Jute, approx. 45 m, approx. Ø 4 mm, grey                                                                                                                                           | 616672         | 1           |
| Recommended Tools                                                                                                                                                                                       |                |             |
| Melting Pot, 1l capacity                                                                                                                                                                                | 486570         | 1           |
| Tools Required                                                                                                                                                                                          |                |             |
| Scissors, baking paper, vegetable oil, teaspoon, preserving jar and saucepan for water bath (or melting pot), pointed knife, kitchen roll, side cutter, hot glue gun, larger container, stones or sand. |                |             |