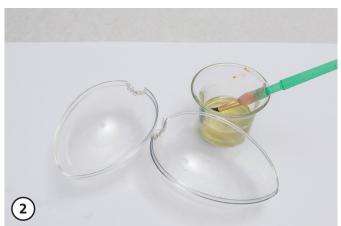

Put the plastic egg together. Plug plastic egg together. Use the hot glue gun to melt an opening in the top of the egg. Alternatively, an opening can be cut carefully with a side cutter.

Coat both halves of the plastic eggs on the inside with vegetable oil.