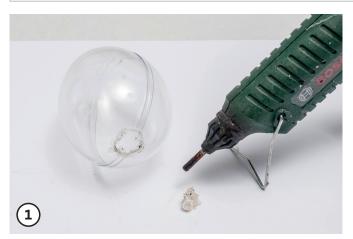

Put the plastic egg together. Plug plastic egg together. Use the hot glue gun to melt an opening in the top of the egg. Alternatively, an opening can be cut carefully with a side cutter.

Coat both halves of the plastic eggs on the inside with vegetable oil.