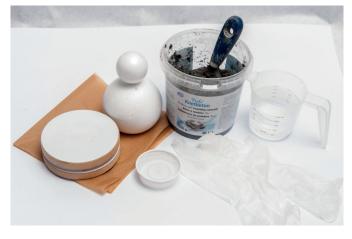

## Christmas Figures - Kneading Concrete

| Material Used                                                                                                                                                                                                                                                                                                                                                         | Article Number | Quantity      |
|-----------------------------------------------------------------------------------------------------------------------------------------------------------------------------------------------------------------------------------------------------------------------------------------------------------------------------------------------------------------------|----------------|---------------|
| Set Professional Kneading Concrete, 4 parts, 500 g (you need 1000 g kneading concrete for every figure)                                                                                                                                                                                                                                                               | 617391         | 1             |
| Set Professional Kneading Concrete, 4 parts, 1500 g                                                                                                                                                                                                                                                                                                                   | 617405         | 1             |
| Set Professional Kneading Concrete, 4 parts, 3500 g                                                                                                                                                                                                                                                                                                                   | 617416         | alternatively |
| Polystyrene Ball white, approx. ø 50 mm                                                                                                                                                                                                                                                                                                                               | 547086         | 1             |
| Polystyrene Ball white, approx. ø 100 mm                                                                                                                                                                                                                                                                                                                              | 547101         | 1             |
| Polystyrene Cone white, approx. ø 90 x 200 mm                                                                                                                                                                                                                                                                                                                         | 547145         | 1             |
| Deco & Lifestyle Hobby Paint 230 ml, white                                                                                                                                                                                                                                                                                                                            | 446228         | 1             |
| Mix of Metal Clamps and Pins, assorted mix, box approx. 110 x 25 x 110 mm, rust effect                                                                                                                                                                                                                                                                                | 953174         | 1             |
| Metal Wings rust effect, without decoration, size: approx. 145 x 190 mm, 2 pieces                                                                                                                                                                                                                                                                                     | 948100         | 1             |
| Metal Wings rust effect, without decoration, size: approx. 100 x 130 mm, 3 pieces                                                                                                                                                                                                                                                                                     | 948111         | alternatively |
| Aluminum Wire, approx. ø 2 mm x 3 m, black                                                                                                                                                                                                                                                                                                                            | 203947         | 1             |
| Hemispheres - Beech, approx. ø 40 mm, pack of 10, natural                                                                                                                                                                                                                                                                                                             | 109287         | 1             |
| Round Rod - Beech, ø 5 mm, 50 cm, pack of 10                                                                                                                                                                                                                                                                                                                          | 681040         | 1             |
| Creative Set - Trenddecor Rust-Effect, 8 parts                                                                                                                                                                                                                                                                                                                        | 607833         | 1             |
| Recommended Tools                                                                                                                                                                                                                                                                                                                                                     |                |               |
| Modelling Roller approx. ø 25 mm x 200 mm                                                                                                                                                                                                                                                                                                                             | 807196         | 1             |
| Pottery Tool Set approx. 120 - 150 mm long, 7 parts                                                                                                                                                                                                                                                                                                                   | 300731         | 1             |
| Disposable Protective Gloves, 100 pieces, Size M                                                                                                                                                                                                                                                                                                                      | 936396         | 1             |
| Disposable Protective Gloves, 100 pieces, Size L                                                                                                                                                                                                                                                                                                                      | 942458         | alternatively |
| Painting and Modelling Turntable, approx. ø 12 cm                                                                                                                                                                                                                                                                                                                     | 489590         | 1             |
| STEINEL® Glue Gun Gluematic 3002                                                                                                                                                                                                                                                                                                                                      | 319101         | 1             |
| Glue Sticks, approx. ø 11 x 200 mm, 25 pieces                                                                                                                                                                                                                                                                                                                         | 301139         | 1             |
| UHU Crafting Glue 90 g, transparent                                                                                                                                                                                                                                                                                                                                   | 300100         | alternatively |
| Stencil Dabbers approx. ø 15/20/30/45 mm, set of 4                                                                                                                                                                                                                                                                                                                    | 494232         | 1             |
| Tools Required                                                                                                                                                                                                                                                                                                                                                        |                |               |
| Working pad, pencil, cardboard, wooden stick, hand saw (shears), baking paper, mixing vessel, kneading bowl, disposable protective gloves, spatula, scissors, modelling sticks, pointed knife, bristle brush, water vessel, kitchen roll, round nose pliers, side cutter, hot glue gun with glue sticks, hand drill (or drilling machine with ø 5 mm metal drill bit) |                |               |

- 1. Mix kneading concrete according to product instructions.
- 2. With a wooden stick join the two polystyrene balls (50/100 mm) forming a figure.

- 3. Coat the polystyrene parts with a layer of kneading concrete. Use disposable protective gloves for modelling.
- 4. Knead hair apart.
- 5. For easier work place baking paper on a modelling turntable.
- 6. Place the polystyrene figure on it and model.
- 7. For the legs (ø 5 mm beech rods) drill two holes into the lower side of the figure using the drilling machine.
- 8. Allow the kneading concrete figure to dry for approx. 1 3 days (on the baking paper).
- 9. Take two beech rods and cut to the desired size (hand saw).
- 10. Glue each of the two rods to a wooden hemisphere (hot glue gun or crafting glue).
- 11. Paint the beech rods and hemispheres with trend decor rust effect.