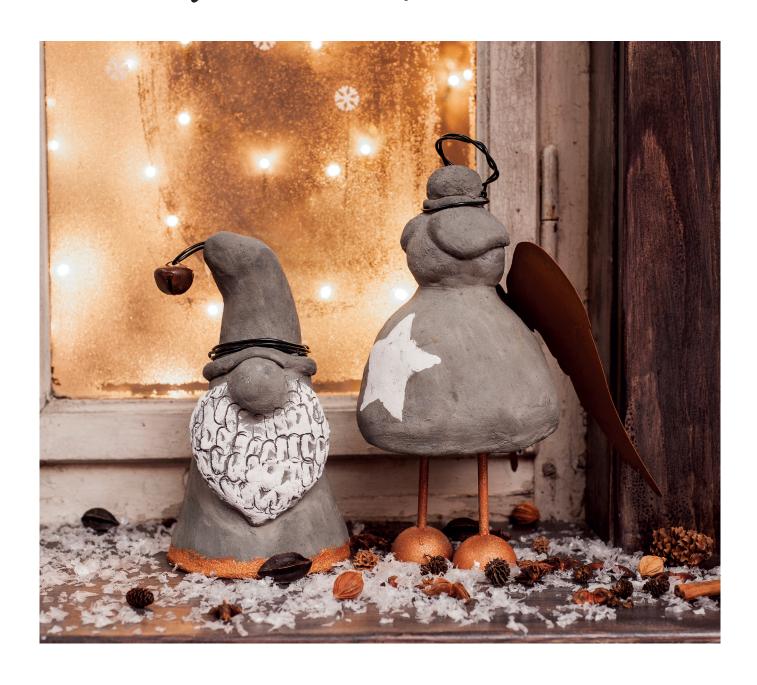

## Instruction T007K010

## Christmas Figures - Kneading Concrete

| Material Used                                                                                                                                                                                                                                                                                                                                                         | Article Number | Quantity      |
|-----------------------------------------------------------------------------------------------------------------------------------------------------------------------------------------------------------------------------------------------------------------------------------------------------------------------------------------------------------------------|----------------|---------------|
| Set Professional Kneading Concrete, 4 parts, 500 g (you need 1000 g kneading concrete for every figure)                                                                                                                                                                                                                                                               | 617391         | 1             |
| Set Professional Kneading Concrete, 4 parts, 1500 g                                                                                                                                                                                                                                                                                                                   | 617405         | 1             |
| Set Professional Kneading Concrete, 4 parts, 3500 g                                                                                                                                                                                                                                                                                                                   | 617416         | alternatively |
| Polystyrene Ball white, approx. ø 50 mm                                                                                                                                                                                                                                                                                                                               | 547086         | 1             |
| Polystyrene Ball white, approx. ø 100 mm                                                                                                                                                                                                                                                                                                                              | 547101         | 1             |
| Polystyrene Cone white, approx. ø 90 x 200 mm                                                                                                                                                                                                                                                                                                                         | 547145         | 1             |
| Deco & Lifestyle Hobby Paint 230 ml, white                                                                                                                                                                                                                                                                                                                            | 446228         | 1             |
| Mix of Metal Clamps and Pins, assorted mix, box approx. 110 x 25 x 110 mm, rust effect                                                                                                                                                                                                                                                                                | 953174         | 1             |
| Metal Wings rust effect, without decoration, size: approx. 145 x 190 mm, 2 pieces                                                                                                                                                                                                                                                                                     | 948100         | 1             |
| Metal Wings rust effect, without decoration, size: approx. 100 x 130 mm, 3 pieces                                                                                                                                                                                                                                                                                     | 948111         | alternatively |
| Aluminum Wire, approx. ø 2 mm x 3 m, black                                                                                                                                                                                                                                                                                                                            | 203947         | 1             |
| Hemispheres - Beech, approx. ø 40 mm, pack of 10, natural                                                                                                                                                                                                                                                                                                             | 109287         | 1             |
| Round Rod - Beech, ø 5 mm, 50 cm, pack of 10                                                                                                                                                                                                                                                                                                                          | 681040         | 1             |
| Creative Set - Trenddecor Rust-Effect, 8 parts                                                                                                                                                                                                                                                                                                                        | 607833         | 1             |
| Recommended Tools                                                                                                                                                                                                                                                                                                                                                     |                |               |
| Modelling Roller approx. ø 25 mm x 200 mm                                                                                                                                                                                                                                                                                                                             | 807196         | 1             |
| Pottery Tool Set approx. 120 - 150 mm long, 7 parts                                                                                                                                                                                                                                                                                                                   | 300731         | 1             |
| Disposable Protective Gloves, 100 pieces, Size M                                                                                                                                                                                                                                                                                                                      | 936396         | 1             |
| Disposable Protective Gloves, 100 pieces, Size L                                                                                                                                                                                                                                                                                                                      | 942458         | alternatively |
| Painting and Modelling Turntable, approx. ø 12 cm                                                                                                                                                                                                                                                                                                                     | 489590         | 1             |
| STEINEL® Glue Gun Gluematic 3002                                                                                                                                                                                                                                                                                                                                      | 319101         | 1             |
| Glue Sticks, approx. ø 11 x 200 mm, 25 pieces                                                                                                                                                                                                                                                                                                                         | 301139         | 1             |
| UHU Crafting Glue 90 g, transparent                                                                                                                                                                                                                                                                                                                                   | 300100         | alternatively |
| Stencil Dabbers approx. ø 15/20/30/45 mm, set of 4                                                                                                                                                                                                                                                                                                                    | 494232         | 1             |
| Tools Required                                                                                                                                                                                                                                                                                                                                                        |                |               |
| Working pad, pencil, cardboard, wooden stick, hand saw (shears), baking paper, mixing vessel, kneading bowl, disposable protective gloves, spatula, scissors, modelling sticks, pointed knife, bristle brush, water vessel, kitchen roll, round nose pliers, side cutter, hot glue gun with glue sticks, hand drill (or drilling machine with ø 5 mm metal drill bit) |                |               |

The instruction for the angel can be transferred to the Santa Claus. Instead of the polystyrene ball we use the indicated polystyrene cone.

3

Have fun creating and enjoy! Your OPITEC Creative Team!