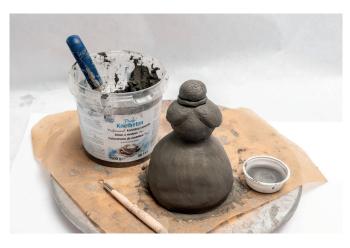

- 1. Mix kneading concrete according to product instructions.
- 2. With a wooden stick join the two polystyrene balls (50/100 mm) forming a figure.

- 3. Coat the polystyrene parts with a layer of kneading concrete. Use disposable protective gloves for modelling.
- 4. Knead hair apart.
- 5. For easier work place baking paper on a modelling turntable.
- 6. Place the polystyrene figure on it and model.
- 7. For the legs (ø 5 mm beech rods) drill two holes into the lower side of the figure using the drilling machine.
- 8. Allow the kneading concrete figure to dry for approx. 1 3 days (on the baking paper).
- 9. Take two beech rods and cut to the desired size (hand saw).
- 10. Glue each of the two rods to a wooden hemisphere (hot glue gun or crafting glue).
- 11. Paint the beech rods and hemispheres with trend decor rust effect.

The instruction for the angel can be transferred to the Santa Claus. Instead of the polystyrene ball we use the indicated polystyrene cone.

3

Have fun creating and enjoy! Your OPITEC Creative Team!