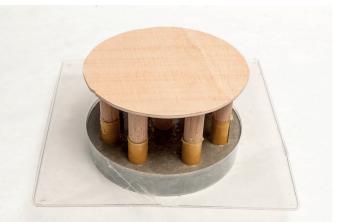

Fill in remaining concrete, put placeholder into the filled up casting mould.

Place coaster with pebbles for weighting onto the placeholder. Allow concrete to harden until it does not move any longer. Remove placeholder and allow remaining moisture to escape from the concrete. Measure length of the veneer edge at the concrete slab and fix it with the glue gun around the slab.