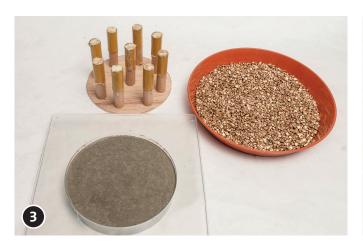

Prepare the placeholder for the spice rack. Draw size of the mould on the plywood. With the fret saw cut out a circle from the plywood. Cut the two dowels to pieces of approx. 10 cm (you need 9 pieces). Insert one half of the pieces various times into latex Formalate. (The thicker the latex layer the better you can remove the placeholders.) Glue wooden pieces (with the clean end) to the plywood circle in a pattern you like (glue gun).

Mix creative concrete according to product description. Various times apply Formestone to the mould (observe product instruction). Allow to dry. Cast a layer of 1 cm into the mould. Allow to harden until the placeholder does not sink into the concrete layer any more.