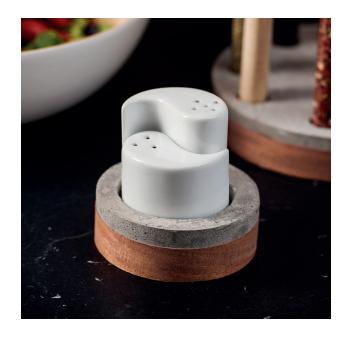

#### 3. Concrete Rack

| Material Used                                                                                                                                                        | Article Number | Quantity      |
|----------------------------------------------------------------------------------------------------------------------------------------------------------------------|----------------|---------------|
| Casting Mould - Round Block approx. Ø 105 mm, approx. 35 mm high, material requirement: approx. 410 g creative concrete                                              | 617449         | 1             |
| Creative Concrete CreaStone 1000 g                                                                                                                                   | 570130         | 1             |
| Creative Concrete CreaStone 2500 g                                                                                                                                   | 570152         | alternatively |
| Creative Concrete CreaStone 8 kg                                                                                                                                     | 572084         | alternatively |
| Ceramic Salt and Pepper Shaker Yin Yang, ø approx. 70 x 85 mm, white, 2 pieces                                                                                       | 620156         | 1             |
| Formalate - Latex Casting Compound, 300 ml                                                                                                                           | 572109         | 1             |
| Release Agent - Formestone 100 ml                                                                                                                                    | 480666         | 1             |
| Veneer Edge approx. 50 m x 24 mm, approx. 0,4 mm thick, mahogany                                                                                                     | 724920         | 1             |
| Recommended Tools                                                                                                                                                    |                |               |
| Set of Measuring Cups, 1 l, 500 ml and 250 ml, set of 3                                                                                                              | 729399         | 1             |
| Set of Spatulas approx. 30 mm and 50 mm, approx. 190 mm long, set of 2                                                                                               | 314846         | 1             |
| STEINEL® Glue Gun Gluematic 3002                                                                                                                                     | 319101         | 1             |
| Glue Sticks, approx. ø 11 x 200 mm, 25 pieces                                                                                                                        | 301139         | 1             |
| Ceramic Cups approx. ø 75 x 105 mm, white, set of 2                                                                                                                  | 576756         | 1             |
| Tools Required                                                                                                                                                       |                |               |
| Working pad, ruler, pen, scissors, kitchen roll, glue gun with glue sticks, large bristle brush, measuring cup (or scales), mixing bowl, whisk (or spatula), pebbles |                |               |

- 1. Generously apply Formestone to the casting mould (according to product instruction).
- 2. Various times insert the ceramic cup (or something similar as placeholder) into the Formalate casting compound (according to product instruction).
- 3. Mix creative concrete according to product instruction.
- 4. Pour concrete to round mould up to approx. 1 cm.
- 5. Allow to harden until the cap can be placed onto the concrete surface without sinking into the mass.
- 6. Place cup and weight with pebbles.
- 7. Fill up the remaining height of the mould with concrete.
- 8. After some time, when the concrete has hardened but is not completely dry yet, remove the cup from the concrete. Allow remaining moisture to escape from the concrete.
- 9. Remove latex cover from the cup.
- 10. Place the salt and pepper shakers into the cavity of the concrete slab.

Have fun creating and enjoy! Your OPITEC Creative Team!