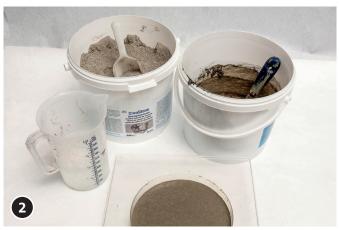

Mix creative concrete according to product description. Various times apply Formestone to the mould (observe product instruction). Allow to dry. Cast a layer of 1 cm into the mould. Allow to harden until the placeholder does not sink into the concrete layer any more.