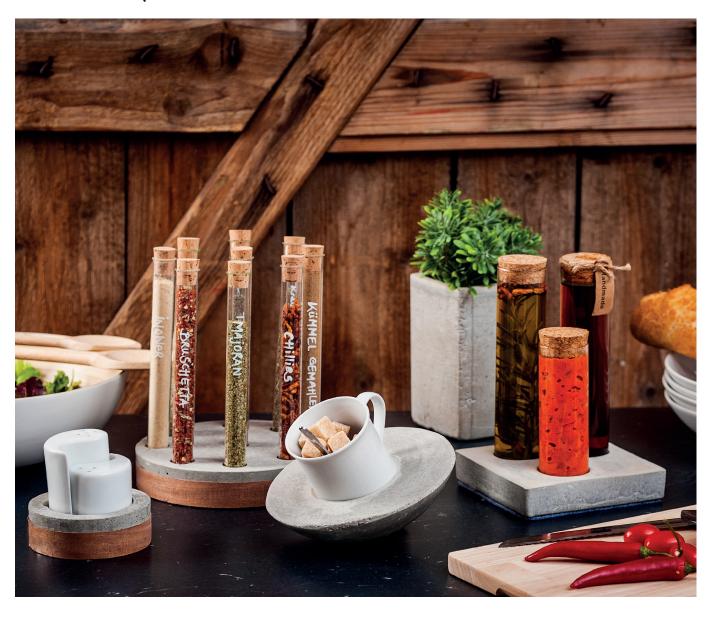

# Concrete Spice Rack

#### 1. Concrete Rack

| Material Used                                                                                                                             | Article Number | Quantity    |
|-------------------------------------------------------------------------------------------------------------------------------------------|----------------|-------------|
| Casting Mould - Square Block approx. 145 x 145 x 35 mm<br>Material Requirement: approx. 1000 g Creative Concrete                          | 617483         | 1           |
| Creative Concrete CreaStone 1000 g                                                                                                        | 570130         | 1           |
| Creative Concrete CreaStone 2500 g                                                                                                        | 570152         | as required |
| Creative Concrete CreaStone, 8 kg                                                                                                         | 572084         | as required |
| Glass with Cork approx. ø 45 x 130 mm, capacity approx. 150 ml                                                                            | 616133         | 1           |
| Glass with Cork approx. ø 45 x 200 mm, capacity approx. 270 ml                                                                            | 616144         | 2           |
| Release Agent - Formestone 100 ml                                                                                                         | 480666         | 1           |
| Formalate - Latex Casting Compound, 300 ml                                                                                                | 572109         | 1           |
| Recommended Tools                                                                                                                         |                |             |
| Set of Measuring Cups, 1 l, 500 ml and 250 ml, set of 3                                                                                   | 729399         |             |
| Set of Spatulas approx. 30 mm, 50 mm, approx. 190 mm long, set of 2                                                                       | 314846         | 1           |
| Tools Required                                                                                                                            |                |             |
| Working pad, scissors, kitchen roll, cling film, large bristle brush, measuring cup (or scales), mixing bowl, whisk (or spatula), pebbles |                |             |

### 2. Concrete Rack

| Material Used                                                                                                                                                                                                                                              | Article Number | Quantity    |
|------------------------------------------------------------------------------------------------------------------------------------------------------------------------------------------------------------------------------------------------------------|----------------|-------------|
| Casting Mould - Round Block approx. ø 185 mm, approx. 35 mm<br>Material Requirement: approx. 1350 g Creative Concrete                                                                                                                                      | 617461         | 1           |
| Creative Concrete CreaStone 2500 g                                                                                                                                                                                                                         | 570152         | 1           |
| Creative Concrete CreaStone 8 kg                                                                                                                                                                                                                           | 572084         | as required |
| Test Tubes, approx. ø 20 x 200 mm, set of 3                                                                                                                                                                                                                | 451308         | 3           |
| Corks for Test Tubes, approx. ø 17 (20) x 24 mm, set of 5                                                                                                                                                                                                  | 606505         | 2           |
| Release Agent - Formestone 100 ml                                                                                                                                                                                                                          | 480666         | 1           |
| Formalate - Latex Casting Compound, 300 ml                                                                                                                                                                                                                 | 572109         | 1           |
| Veneer Edge approx. 50 m x 24 mm, approx. 0,4 mm thick, mahogany                                                                                                                                                                                           | 724920         | 1           |
| Recommended Tools                                                                                                                                                                                                                                          |                |             |
| Set of Measuring Cups, 1 l, 500 ml and 250 ml, set of 3                                                                                                                                                                                                    | 729399         | 1           |
| Set of Spatulas approx. 30 mm and 50 mm, approx. 190 mm long, set of 2                                                                                                                                                                                     | 314846         | 1           |
| STEINEL® Glue Gun Gluematic 3002                                                                                                                                                                                                                           | 319101         | 1           |
| Glue Sticks, approx. ø 11 x 200 mm, 25 pieces                                                                                                                                                                                                              | 301139         | 1           |
| Poplar Plywood approx. 210 x 300 mm, natural                                                                                                                                                                                                               | 717038         | 1           |
| Beech Dowel, approx. ø 20 x 500 mm, natural                                                                                                                                                                                                                | 683533         | 2           |
| Tools Required                                                                                                                                                                                                                                             |                |             |
| Working pad, ruler, pen, paper, scissors, kitchen roll, wooden board, dowels, glue gun with glue sticks, hand saw, wrapping foil, large bristle brush, measuring cup (or scales), mixing bowl, whisk (or spatula), flat plate (coaster), pebbles, fret saw |                |             |

#### 3. Concrete Rack

| Material Used                                                                                                                                                        | Article Number | Quantity      |
|----------------------------------------------------------------------------------------------------------------------------------------------------------------------|----------------|---------------|
| Casting Mould - Round Block approx. Ø 105 mm, approx. 35 mm high, material requirement: approx. 410 g creative concrete                                              | 617449         | 1             |
| Creative Concrete CreaStone 1000 g                                                                                                                                   | 570130         | 1             |
| Creative Concrete CreaStone 2500 g                                                                                                                                   | 570152         | alternatively |
| Creative Concrete CreaStone 8 kg                                                                                                                                     | 572084         | alternatively |
| Ceramic Salt and Pepper Shaker Yin Yang, ø approx. 70 x 85 mm, white, 2 pieces                                                                                       | 620156         | 1             |
| Formalate - Latex Casting Compound, 300 ml                                                                                                                           | 572109         | 1             |
| Release Agent - Formestone 100 ml                                                                                                                                    | 480666         | 1             |
| Veneer Edge approx. 50 m x 24 mm, approx. 0,4 mm thick, mahogany                                                                                                     | 724920         | 1             |
| Recommended Tools                                                                                                                                                    |                |               |
| Set of Measuring Cups, 1 l, 500 ml and 250 ml, set of 3                                                                                                              | 729399         | 1             |
| Set of Spatulas approx. 30 mm and 50 mm, approx. 190 mm long, set of 2                                                                                               | 314846         | 1             |
| STEINEL® Glue Gun Gluematic 3002                                                                                                                                     | 319101         | 1             |
| Glue Sticks, approx. ø 11 x 200 mm, 25 pieces                                                                                                                        | 301139         | 1             |
| Ceramic Cups approx. ø 75 x 105 mm, white, set of 2                                                                                                                  | 576756         | 1             |
| Tools Required                                                                                                                                                       |                |               |
| Working pad, ruler, pen, scissors, kitchen roll, glue gun with glue sticks, large bristle brush, measuring cup (or scales), mixing bowl, whisk (or spatula), pebbles |                |               |