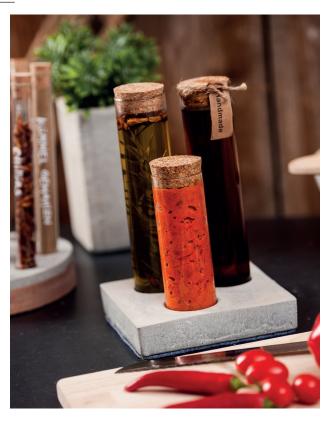

#### 1. Concrete Rack

| Material Used                                                                                                                             | Article Number | Quantity    |
|-------------------------------------------------------------------------------------------------------------------------------------------|----------------|-------------|
| Casting Mould - Square Block approx. 145 x 145 x 35 mm<br>Material Requirement: approx. 1000 g Creative Concrete                          | 617483         | 1           |
| Creative Concrete CreaStone 1000 g                                                                                                        | 570130         | 1           |
| Creative Concrete CreaStone 2500 g                                                                                                        | 570152         | as required |
| Creative Concrete CreaStone, 8 kg                                                                                                         | 572084         | as required |
| Glass with Cork approx. ø 45 x 130 mm, capacity approx. 150 ml                                                                            | 616133         | 1           |
| Glass with Cork approx. ø 45 x 200 mm, capacity approx. 270 ml                                                                            | 616144         | 2           |
| Release Agent - Formestone 100 ml                                                                                                         | 480666         | 1           |
| Formalate - Latex Casting Compound, 300 ml                                                                                                | 572109         | 1           |
| Recommended Tools                                                                                                                         |                |             |
| Set of Measuring Cups, 1 l, 500 ml and 250 ml, set of 3                                                                                   | 729399         |             |
| Set of Spatulas approx. 30 mm, 50 mm, approx. 190 mm long, set of 2                                                                       | 314846         | 1           |
| Tools Required                                                                                                                            |                |             |
| Working pad, scissors, kitchen roll, cling film, large bristle brush, measuring cup (or scales), mixing bowl, whisk (or spatula), pebbles |                |             |

- ${\bf 1.} \ Apply \ plenty \ of \ Formestone \ to \ the \ casting \ mould \ (according \ to \ product \ instruction).$
- 2. Insert all three glasses several times into Formalate casting compound (according to product instruction).
- 3. Mix creative concrete according to product instruction.
- 4. Pour concrete to square mould up to approx. 1 cm.
- 5. Allow to dry until the glasses can be placed onto the concrete surface without sinking into the mass.
- 6. Place glasses onto the concrete layer and weight with pebbles.
- 7. Fill up the remaining height of the mould with concrete.
- 8. After some time, when the concrete has hardened but is not completely dry yet, remove the glasses and allow remaining moisture to escape from the concrete.
- 9. Remove latex cover from the glasses.
- 10. Clean glasses and fill with vinegar, oil and relish.
- 11. Place glasses into the holes of the concrete slab.