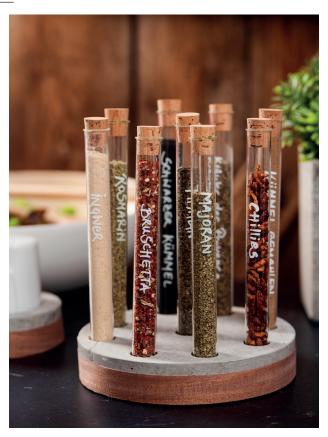

### 2. Concrete Rack

| Material Used                                                                                                                                                                                                                                              | Article Number | Quantity    |
|------------------------------------------------------------------------------------------------------------------------------------------------------------------------------------------------------------------------------------------------------------|----------------|-------------|
| Casting Mould - Round Block approx. ø 185 mm, approx. 35 mm<br>Material Requirement: approx. 1350 g Creative Concrete                                                                                                                                      | 617461         | 1           |
| Creative Concrete CreaStone 2500 g                                                                                                                                                                                                                         | 570152         | 1           |
| Creative Concrete CreaStone 8 kg                                                                                                                                                                                                                           | 572084         | as required |
| Test Tubes, approx. ø 20 x 200 mm, set of 3                                                                                                                                                                                                                | 451308         | 3           |
| Corks for Test Tubes, approx. ø 17 (20) x 24 mm, set of 5                                                                                                                                                                                                  | 606505         | 2           |
| Release Agent - Formestone 100 ml                                                                                                                                                                                                                          | 480666         | 1           |
| Formalate - Latex Casting Compound, 300 ml                                                                                                                                                                                                                 | 572109         | 1           |
| Veneer Edge approx. 50 m x 24 mm, approx. 0,4 mm thick, mahogany                                                                                                                                                                                           | 724920         | 1           |
| Recommended Tools                                                                                                                                                                                                                                          |                |             |
| Set of Measuring Cups, 1 l, 500 ml and 250 ml, set of 3                                                                                                                                                                                                    | 729399         | 1           |
| Set of Spatulas approx. 30 mm and 50 mm, approx. 190 mm long, set of 2                                                                                                                                                                                     | 314846         | 1           |
| STEINEL® Glue Gun Gluematic 3002                                                                                                                                                                                                                           | 319101         | 1           |
| Glue Sticks, approx. ø 11 x 200 mm, 25 pieces                                                                                                                                                                                                              | 301139         | 1           |
| Poplar Plywood approx. 210 x 300 mm, natural                                                                                                                                                                                                               | 717038         | 1           |
| Beech Dowel, approx. ø 20 x 500 mm, natural                                                                                                                                                                                                                | 683533         | 2           |
| Tools Required                                                                                                                                                                                                                                             |                |             |
| Working pad, ruler, pen, paper, scissors, kitchen roll, wooden board, dowels, glue gun with glue sticks, hand saw, wrapping foil, large bristle brush, measuring cup (or scales), mixing bowl, whisk (or spatula), flat plate (coaster), pebbles, fret saw |                |             |

Prepare the placeholder for the spice rack. Draw size of the mould on the plywood. With the fret saw cut out a circle from the plywood. Cut the two dowels to pieces of approx. 10 cm (you need 9 pieces). Insert one half of the pieces various times into latex Formalate. (The thicker the latex layer the better you can remove the placeholders.) Glue wooden pieces (with the clean end) to the plywood circle in a pattern you like (glue gun).

Mix creative concrete according to product description. Various times apply Formestone to the mould (observe product instruction). Allow to dry. Cast a layer of 1 cm into the mould. Allow to harden until the placeholder does not sink into the concrete layer any more.

Fill in remaining concrete, put placeholder into the filled up casting mould.

Place coaster with pebbles for weighting onto the placeholder. Allow concrete to harden until it does not move any longer. Remove placeholder and allow remaining moisture to escape from the concrete. Measure length of the veneer edge at the concrete slab and fix it with the glue gun around the slab.

Clean test tubes and fill with spices. Place cling film between cork and spices and put cork into place.

Place test tubes into the holes of the concrete slab.

Have fun creating and enjoy! Your OPITEC Creative Team!