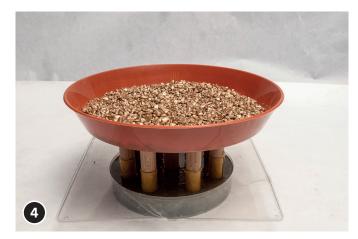

Fill in remaining concrete, put placeholder into the filled up casting mould.

Place coaster with pebbles for weighting onto the placeholder. Allow concrete to harden until it does not move any longer. Remove placeholder and allow remaining moisture to escape from the concrete. Measure length of the veneer edge at the concrete slab and fix it with the glue gun around the slab.