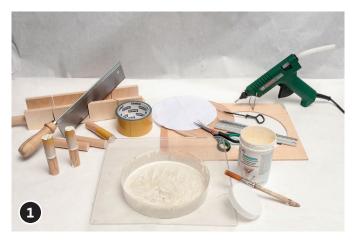

#### 1. Concrete Rack

| Material Used                                                                                                                             | Article Number | Quantity    |
|-------------------------------------------------------------------------------------------------------------------------------------------|----------------|-------------|
| Casting Mould - Square Block approx. 145 x 145 x 35 mm<br>Material Requirement: approx. 1000 g Creative Concrete                          | 617483         | 1           |
| Creative Concrete CreaStone 1000 g                                                                                                        | 570130         | 1           |
| Creative Concrete CreaStone 2500 g                                                                                                        | 570152         | as required |
| Creative Concrete CreaStone, 8 kg                                                                                                         | 572084         | as required |
| Glass with Cork approx. ø 45 x 130 mm, capacity approx. 150 ml                                                                            | 616133         | 1           |
| Glass with Cork approx. ø 45 x 200 mm, capacity approx. 270 ml                                                                            | 616144         | 2           |
| Release Agent - Formestone 100 ml                                                                                                         | 480666         | 1           |
| Formalate - Latex Casting Compound, 300 ml                                                                                                | 572109         | 1           |
| Recommended Tools                                                                                                                         |                |             |
| Set of Measuring Cups, 1 l, 500 ml and 250 ml, set of 3                                                                                   | 729399         |             |
| Set of Spatulas approx. 30 mm, 50 mm, approx. 190 mm long, set of 2                                                                       | 314846         | 1           |
| Tools Required                                                                                                                            |                |             |
| Working pad, scissors, kitchen roll, cling film, large bristle brush, measuring cup (or scales), mixing bowl, whisk (or spatula), pebbles |                |             |

### 2. Concrete Rack

| Material Used                                                                                                                                                                                                                                              | Article Number | Quantity    |
|------------------------------------------------------------------------------------------------------------------------------------------------------------------------------------------------------------------------------------------------------------|----------------|-------------|
| Casting Mould - Round Block approx. ø 185 mm, approx. 35 mm<br>Material Requirement: approx. 1350 g Creative Concrete                                                                                                                                      | 617461         | 1           |
| Creative Concrete CreaStone 2500 g                                                                                                                                                                                                                         | 570152         | 1           |
| Creative Concrete CreaStone 8 kg                                                                                                                                                                                                                           | 572084         | as required |
| Test Tubes, approx. ø 20 x 200 mm, set of 3                                                                                                                                                                                                                | 451308         | 3           |
| Corks for Test Tubes, approx. ø 17 (20) x 24 mm, set of 5                                                                                                                                                                                                  | 606505         | 2           |
| Release Agent - Formestone 100 ml                                                                                                                                                                                                                          | 480666         | 1           |
| Formalate - Latex Casting Compound, 300 ml                                                                                                                                                                                                                 | 572109         | 1           |
| Veneer Edge approx. 50 m x 24 mm, approx. 0,4 mm thick, mahogany                                                                                                                                                                                           | 724920         | 1           |
| Recommended Tools                                                                                                                                                                                                                                          |                |             |
| Set of Measuring Cups, 1 l, 500 ml and 250 ml, set of 3                                                                                                                                                                                                    | 729399         | 1           |
| Set of Spatulas approx. 30 mm and 50 mm, approx. 190 mm long, set of 2                                                                                                                                                                                     | 314846         | 1           |
| STEINEL® Glue Gun Gluematic 3002                                                                                                                                                                                                                           | 319101         | 1           |
| Glue Sticks, approx. ø 11 x 200 mm, 25 pieces                                                                                                                                                                                                              | 301139         | 1           |
| Poplar Plywood approx. 210 x 300 mm, natural                                                                                                                                                                                                               | 717038         | 1           |
| Beech Dowel, approx. ø 20 x 500 mm, natural                                                                                                                                                                                                                | 683533         | 2           |
| Tools Required                                                                                                                                                                                                                                             |                |             |
| Working pad, ruler, pen, paper, scissors, kitchen roll, wooden board, dowels, glue gun with glue sticks, hand saw, wrapping foil, large bristle brush, measuring cup (or scales), mixing bowl, whisk (or spatula), flat plate (coaster), pebbles, fret saw |                |             |

#### 3. Concrete Rack

| Material Used                                                                                                                                                        | Article Number | Quantity      |
|----------------------------------------------------------------------------------------------------------------------------------------------------------------------|----------------|---------------|
| Casting Mould - Round Block approx. Ø 105 mm, approx. 35 mm high, material requirement: approx. 410 g creative concrete                                              | 617449         | 1             |
| Creative Concrete CreaStone 1000 g                                                                                                                                   | 570130         | 1             |
| Creative Concrete CreaStone 2500 g                                                                                                                                   | 570152         | alternatively |
| Creative Concrete CreaStone 8 kg                                                                                                                                     | 572084         | alternatively |
| Ceramic Salt and Pepper Shaker Yin Yang, ø approx. 70 x 85 mm, white, 2 pieces                                                                                       | 620156         | 1             |
| Formalate - Latex Casting Compound, 300 ml                                                                                                                           | 572109         | 1             |
| Release Agent - Formestone 100 ml                                                                                                                                    | 480666         | 1             |
| Veneer Edge approx. 50 m x 24 mm, approx. 0,4 mm thick, mahogany                                                                                                     | 724920         | 1             |
| Recommended Tools                                                                                                                                                    |                |               |
| Set of Measuring Cups, 1 l, 500 ml and 250 ml, set of 3                                                                                                              | 729399         | 1             |
| Set of Spatulas approx. 30 mm and 50 mm, approx. 190 mm long, set of 2                                                                                               | 314846         | 1             |
| STEINEL® Glue Gun Gluematic 3002                                                                                                                                     | 319101         | 1             |
| Glue Sticks, approx. ø 11 x 200 mm, 25 pieces                                                                                                                        | 301139         | 1             |
| Ceramic Cups approx. ø 75 x 105 mm, white, set of 2                                                                                                                  | 576756         | 1             |
| Tools Required                                                                                                                                                       |                |               |
| Working pad, ruler, pen, scissors, kitchen roll, glue gun with glue sticks, large bristle brush, measuring cup (or scales), mixing bowl, whisk (or spatula), pebbles |                |               |