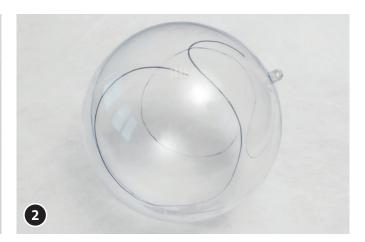

To DICCUPAGE AND S

You can already place the LED light chain inside the sphere through the hole before glueing.

With a permanent marker draw mosaic areas.

Glue mosaic tiles.

Have fun creating and enjoy! Your Opitec Creative Team!