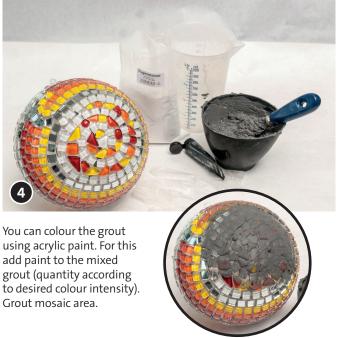

## **Basic Instruction Mosaic**

- 1. If necessary, draw a mosaic surface with a pen on the base.
- 2. Fix the mosaic tiles with glue to the support.
- 3. Allow the glue to dry overnight.
- 4. Mix the grout compound with water according to product instruction.
- 5. Spread the grout on the mosaic surface wearing gloves.
- 6. After approx. 15 minutes remove excess grout with a damp sponge.
- 7. Repeat this process several times.
- 8. Allow to dry overnight.
- 9. Polish the mosaic surface with a dry cloth.

To DICCUPAGE AND S

You can already place the LED light chain inside the sphere through the hole before glueing.

With a permanent marker draw mosaic areas.

Glue mosaic tiles.

Have fun creating and enjoy! Your Opitec Creative Team!