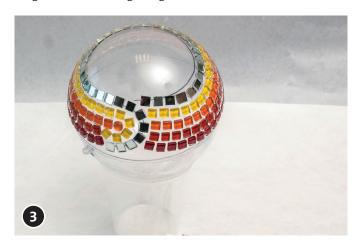

## **Basic Instruction Mosaic**

- 1. If necessary, draw a mosaic surface with a pen on the base.
- 2. Fix the mosaic tiles with glue to the support.
- 3. Allow the glue to dry overnight.
- 4. Mix the grout compound with water according to product instruction.
- 5. Spread the grout on the mosaic surface wearing gloves.
- 6. After approx. 15 minutes remove excess grout with a damp sponge.
- 7. Repeat this process several times.
- 8. Allow to dry overnight.
- 9. Polish the mosaic surface with a dry cloth.

To DICCUPAGE AND S

You can already place the LED light chain inside the sphere through the hole before glueing.

With a permanent marker draw mosaic areas.

Glue mosaic tiles.

Have fun creating and enjoy! Your Opitec Creative Team!