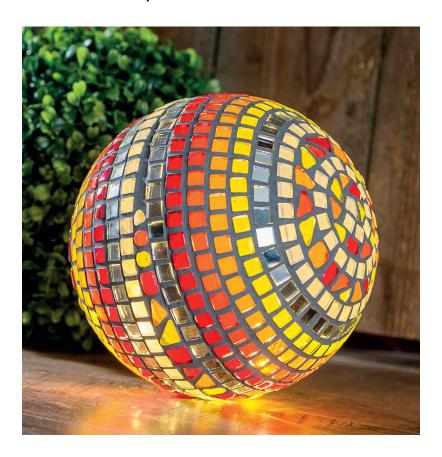

## Illuminated Garden Sphere

| Material Used                                                                                                                                        | Article Number | Quan-<br>tity    |
|------------------------------------------------------------------------------------------------------------------------------------------------------|----------------|------------------|
| Mosaic Softglass - Colour approx. 10 x 10 x 4 mm, 200 g, yellow/red mix                                                                              | 506632         | 1                |
| Mosaic Softglass - Polygonal Form approx. 10 - 20 mm, approx. 5 mm thick, 200 g, yellow/red mix                                                      | 514316         | 1                |
| Mirror Mosaic, approx. 10 x 10 mm, approx. 3 mm thick, 200 g = approx. 300 pieces                                                                    | 559602         | 1                |
| Synthetic Sphere crystal clear, with hole, 2 parts, approx. ø 200 mm                                                                                 | 487060         | 1                |
| LED-Light Chain outdoor and indoor lighting, 45 LED lights, without 3 x Mignon 1,5 V (AA) batteries                                                  | 441572         | 1                |
| Camelion® Standard Battery, 1,5 V Mignon (AA), set of 2                                                                                              | 210625         | 2                |
| 3D-Kit Silicon Glue, 80 ml, transparent                                                                                                              | 314798         | 1                |
| Mosaic Grout, 1000 g, white                                                                                                                          | 504906         | 1                |
| Decormatt Marabu 50 ml, black                                                                                                                        | 455724         | 1                |
| Recommended Tools                                                                                                                                    |                |                  |
| Disposable Protective Gloves, 100 pieces, Size M                                                                                                     | 936396         | as requi-<br>red |
| Disposable Protective Gloves, 100 pieces, Size L                                                                                                     | 942458         | as requi-<br>red |
| Tools Required                                                                                                                                       |                |                  |
| Working pad, scissors, tape measure (ruler), (permanent) marker, kitchen roll, measuring cup, mixing bowl, spatula, sponge, cloth, disposable gloves |                |                  |

To DICCUPAGE AND S

You can already place the LED light chain inside the sphere through the hole before glueing.

With a permanent marker draw mosaic areas.

Glue mosaic tiles.

Have fun creating and enjoy! Your Opitec Creative Team!