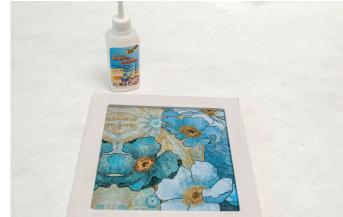

Attach the frame (to the front side of the back panel) using glue.

Mix the cold glaze according to product description.

Let the glaze run over the serviette motif into the coaster depression within the frame.