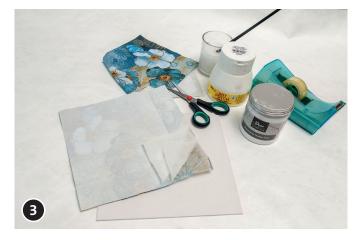

Separate uppermost printed layer of serviette from two lower layers.

Place the backside of the serviette motif (uppermost layer) on the white primed panel. (The motif faces upwards). Spread deco glue onto the motif starting from the center and allow to dry.

Attach the frame (to the front side of the back panel) using glue.

Mix the cold glaze according to product description.

Let the glaze run over the serviette motif into the coaster depression within the frame.