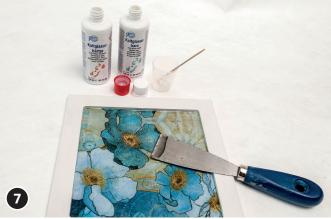

Attach the frame (to the front side of the back panel) using glue.

Mix the cold glaze according to product description.

Let the glaze run over the serviette motif into the coaster depression within the frame.

IMPORTANT! The cold glaze layer should not be too thick for grouting later without problems.

Spread the glaze layer evenly in the interior of the coaster.

Place the transparent mosaic tiles immediately into the moist glaze. Allow the glaze layer to dry.