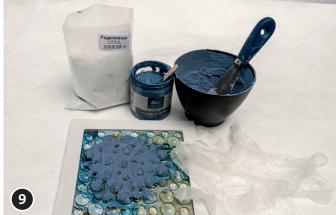

Grout the mosaic area with mosaic grout.

This means mix grout (according to product description) with a spatula in a mixing bowl. For colouring of the grout you can add some acrylic paint.

Grout whole mosaic area (use disposable gloves for spreading grout directly with your hands).