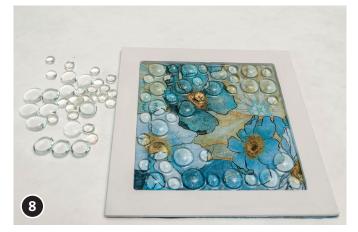

IMPORTANT! The cold glaze layer should not be too thick for grouting later without problems.

Spread the glaze layer evenly in the interior of the coaster.

Place the transparent mosaic tiles immediately into the moist glaze. Allow the glaze layer to dry.