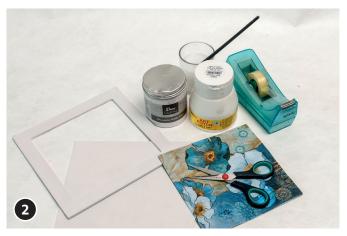

Separate uppermost printed layer of serviette from two lower layers.

Place the backside of the serviette motif (uppermost layer) on the white primed panel. (The motif faces upwards). Spread deco glue onto the motif starting from the center and allow to dry.

Attach the frame (to the front side of the back panel) using glue.

Mix the cold glaze according to product description.

Let the glaze run over the serviette motif into the coaster depression within the frame.