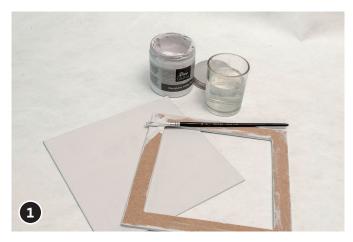

Paint front side of coaster back panel and frame with white paint and allow to dry. (On the white paint the serviette pattern shows best effect later. You can paint the frame in a different colour.)

Cut serviette to size of the back panel.