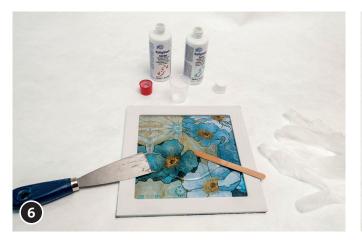

IMPORTANT! The cold glaze layer should not be too thick for grouting later without problems.

Spread the glaze layer evenly in the interior of the coaster.

Place the transparent mosaic tiles immediately into the moist glaze. Allow the glaze layer to dry.

Grout the mosaic area with mosaic grout.

This means mix grout (according to product description) with a spatula in a mixing bowl. For colouring of the grout you can add some acrylic paint.

Grout whole mosaic area (use disposable gloves for spreading grout directly with your hands).