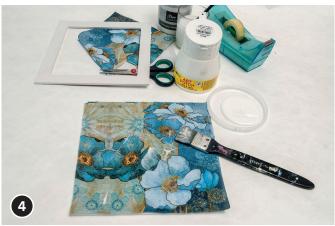

Separate uppermost printed layer of serviette from two lower layers.

Place the backside of the serviette motif (uppermost layer) on the white primed panel. (The motif faces upwards). Spread deco glue onto the motif starting from the center and allow to dry.