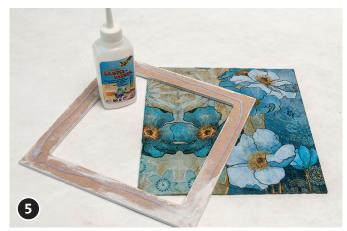

Attach the frame (to the front side of the back panel) using glue.

Mix the cold glaze according to product description.

Let the glaze run over the serviette motif into the coaster depression within the frame.