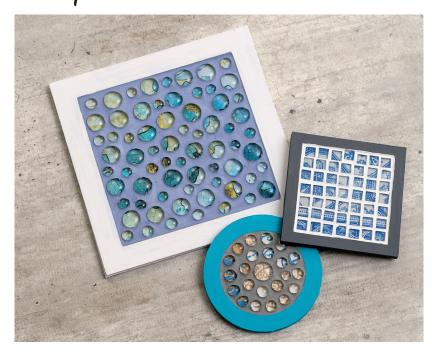

## Serviette Technique combined with Mosaic 2017/18

| Material Used                                                                                                                                    | Article Number | Quantity           |
|--------------------------------------------------------------------------------------------------------------------------------------------------|----------------|--------------------|
| Wooden Coaster - Square approx. 200 x 200 x 7 mm, set of 2                                                                                       | 465628         | 1                  |
| Wooden Coaster - Square approx. 110 x 110 x 7 mm, set of 2                                                                                       | 412739         | 1                  |
| Wooden Coaster - Round approx. ø 110 x 7 mm, set of 2                                                                                            | 517978         | 1                  |
| Deco & Lifestyle Hobby Paint 230 ml, white                                                                                                       | 446228         | 1                  |
| Deco & Lifestyle Hobby Paint, 230 ml, aqua blue                                                                                                  | 608389         | 1                  |
| Deco & Lifestyle Hobby Paint 230 ml, stone grey                                                                                                  | 446332         | 1                  |
| Serviette Set - Harmony approx. 330 x 330 mm, set of 20                                                                                          | 612380         | 1                  |
| Art Potch - Deco-Glue, 150 ml                                                                                                                    | 451373         | 1                  |
| Cold Glaze-Set 50 ml                                                                                                                             | 437939         | 2                  |
| Mosaic Softglass - Square 10 x 10 mm, 200 g                                                                                                      | 506414         | 1                  |
| Glass Nuggets, ø approx. 10 - 12 mm, 100 g = approx. 90 pieces, crystal clear                                                                    | 619393         | 1                  |
| Glass Nuggets, ø approx. 15 - 20 mm, 100 g = approx. 22 pieces, crystal clear                                                                    | 619382         | 2                  |
| Mosaic Grout, 250g, white                                                                                                                        | 539686         | 2                  |
| Reeves - Fine Acrylic Colours 75 ml, cobalt blue                                                                                                 | 442190         | 1                  |
| Reeves - Fine Acrylic Colours 75 ml, medium grey                                                                                                 | 453467         | 1                  |
| Mosaic/Acrylic Glue, 80 ml, transparent                                                                                                          | 539697         | 1                  |
| Recommended Tools                                                                                                                                |                |                    |
| Disposable Protective Gloves, 100 pieces, Size M                                                                                                 | 936396         | 1                  |
| Disposable Protective Gloves, 100 pieces, Size L                                                                                                 | 942458         | alternati-<br>vely |
| Tools Required                                                                                                                                   |                |                    |
| Working pad, kitchen roll, bristle brush, soft bristle brush, scissors, disposable gloves, measuring<br>cup, mixing bowl, spatula, sponge, cloth |                |                    |

Have fun creating and enjoy! Your Opitec Creative Team!