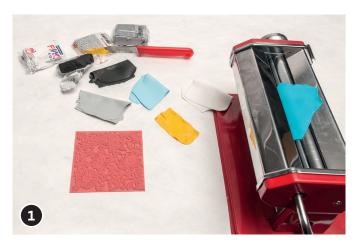

## Sculptured Accessories

| Material Used                                                                                              | Article Number | Quan-<br>tity    |
|------------------------------------------------------------------------------------------------------------|----------------|------------------|
| Texture Mat approx. 90 x 90 mm, Blossoms                                                                   | 613320         | 1                |
| Texture Mat approx. 90 x 90 mm, Hearts                                                                     | 613308         | 1                |
| Texture Mat approx. 90 x 90 mm, Butterfly                                                                  | 613331         | 1                |
| FIMO® soft approx. 55 x 55 x 15 mm, 57 g, white                                                            | 495700         | 2                |
| FIMO® soft approx. 55 x 55 x 15 mm, 57 g, sun yellow                                                       | 495928         | 2                |
| FIMO® soft approx. 55 x 55 x 15 mm, 57 g, petrol                                                           | 608987         | 2                |
| FIMO® soft ca. 55 x 55 x 15 mm, 57 g, dolphin grey                                                         | 495386         | 2                |
| FIMO® soft approx. 55 x 55 x 15 mm, 57 g, black                                                            | 495788         | 4                |
| Paper Art Letters approx. 60 - 140 x 100 mm, depth approx. 30 mm, H                                        | 433212         | 1                |
| Paper Art Letters approx. 60 - 140 x 100 mm, depth approx. 30 mm, O                                        | 433348         | 1                |
| Paper Art Letters approx. 60 - 140 x 100 mm, depth approx. 30 mm, M                                        | 433290         | 1                |
| Paper Art Letters approx. 60 - 140 x 100 mm, depth approx. 30 mm, E                                        | 433175         | 1                |
| Marabu Artist Spray Paint 400 ml, turquoise blue                                                           | 618456         | 1                |
| Recommended Tools                                                                                          |                |                  |
| Modelling roller approx. ø 25 mm x 200 mm                                                                  | 807196         | 1                |
| STAEDTLER® - FIMO® Clay Machine for modelling clay                                                         | 438197         | 1                |
| FIMO® Cutter – Set approx. 110 - 150 x 20 mm, set of 4                                                     | 527333         | 1                |
| Craft knife, for fine cuts                                                                                 | 301530         | 1                |
| Pottery Tool Set approx. 130 - 200 mm long, 11 parts                                                       | 311365         | 1                |
| STEINEL® Glue Gun Gluematic 3002                                                                           | 319101         | 1                |
| Glue Sticks, approx. Ø 11 x 200 mm, 25 pieces                                                              | 301139         | 1                |
| UHU Crafting Glue 90 g, transparent                                                                        | 300100         | alterna-<br>tive |
| Tools Required                                                                                             |                |                  |
| Working pad, baking paper, modelling roller, sharp knife, Fimo cutter, wet wipes, baking tray, baking oven |                |                  |