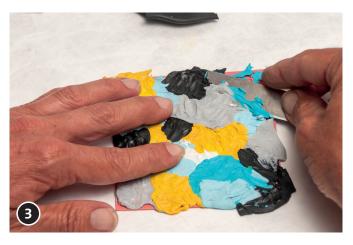

Knead desired modelling clay warm with hands. For each colour roll out an approx. 2 - 3 mm thick slab with the modelling roller (or clay machine).

With the modelling tool press the modelling clay onto the texture mat.

Apply modelling clay onto the whole texture mat. Depressions of the design should be filled up completely.

With the Fimo cutter remove the Fimo layer until Fimo stays only in the depressions.

Roll out an approx. 2 - 3 mm thick slab from black Fimo with the modelling roller (or clay machine). The size of the slab should correspond to the size of the letter.