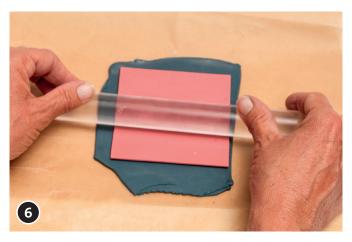

Cure sculptured letter for 30 minutes in the oven at 110°C. Then spray paper art letters completely with varnish and allow to dry. Fix the sculptured letter to the coloured paper art letter with the glue gun (or craft glue).