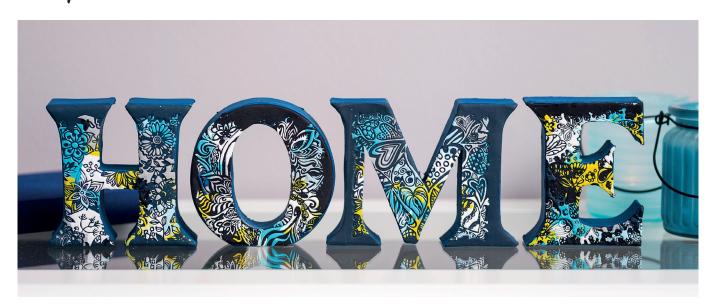

## Sculptured Accessories

| Material Used                                                                                              | Article Number | Quan-<br>tity    |
|------------------------------------------------------------------------------------------------------------|----------------|------------------|
| Texture Mat approx. 90 x 90 mm, Blossoms                                                                   | 613320         | 1                |
| Texture Mat approx. 90 x 90 mm, Hearts                                                                     | 613308         | 1                |
| Texture Mat approx. 90 x 90 mm, Butterfly                                                                  | 613331         | 1                |
| FIMO® soft approx. 55 x 55 x 15 mm, 57 g, white                                                            | 495700         | 2                |
| FIMO® soft approx. 55 x 55 x 15 mm, 57 g, sun yellow                                                       | 495928         | 2                |
| FIMO® soft approx. 55 x 55 x 15 mm, 57 g, petrol                                                           | 608987         | 2                |
| FIMO® soft ca. 55 x 55 x 15 mm, 57 g, dolphin grey                                                         | 495386         | 2                |
| FIMO® soft approx. 55 x 55 x 15 mm, 57 g, black                                                            | 495788         | 4                |
| Paper Art Letters approx. 60 - 140 x 100 mm, depth approx. 30 mm, H                                        | 433212         | 1                |
| Paper Art Letters approx. 60 - 140 x 100 mm, depth approx. 30 mm, O                                        | 433348         | 1                |
| Paper Art Letters approx. 60 - 140 x 100 mm, depth approx. 30 mm, M                                        | 433290         | 1                |
| Paper Art Letters approx. 60 - 140 x 100 mm, depth approx. 30 mm, E                                        | 433175         | 1                |
| Marabu Artist Spray Paint 400 ml, turquoise blue                                                           | 618456         | 1                |
| Recommended Tools                                                                                          |                |                  |
| Modelling roller approx. ø 25 mm x 200 mm                                                                  | 807196         | 1                |
| STAEDTLER® - FIMO® Clay Machine for modelling clay                                                         | 438197         | 1                |
| FIMO® Cutter – Set approx. 110 - 150 x 20 mm, set of 4                                                     | 527333         | 1                |
| Craft knife, for fine cuts                                                                                 | 301530         | 1                |
| Pottery Tool Set approx. 130 - 200 mm long, 11 parts                                                       | 311365         | 1                |
| STEINEL® Glue Gun Gluematic 3002                                                                           | 319101         | 1                |
| Glue Sticks, approx. Ø 11 x 200 mm, 25 pieces                                                              | 301139         | 1                |
| UHU Crafting Glue 90 g, transparent                                                                        | 300100         | alterna-<br>tive |
| Tools Required                                                                                             |                |                  |
| Working pad, baking paper, modelling roller, sharp knife, Fimo cutter, wet wipes, baking tray, baking oven |                |                  |