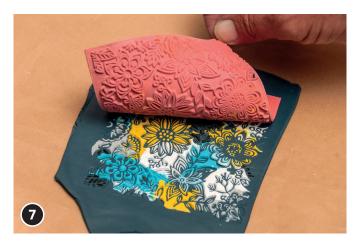

Place front side of the filled texture mat on black slab. With the modelling roller roll up the design of the texture mat.

Carefully remove the texture mat.

Place letter on the decorated modelling clay. Cut out the shape of the letter with craft knife.