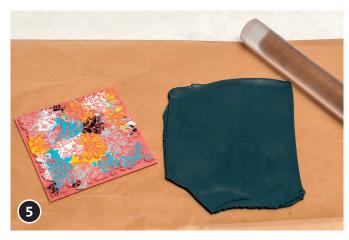

Place front side of the filled texture mat on black slab. With the modelling roller roll up the design of the texture mat.

Carefully remove the texture mat.

Place letter on the decorated modelling clay. Cut out the shape of the letter with craft knife.

Cure sculptured letter for 30 minutes in the oven at 110°C. Then spray paper art letters completely with varnish and allow to dry. Fix the sculptured letter to the coloured paper art letter with the glue gun (or craft glue).