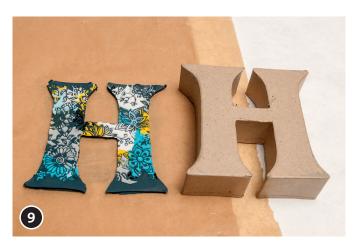

Cure sculptured letter for 30 minutes in the oven at 110°C. Then spray paper art letters completely with varnish and allow to dry. Fix the sculptured letter to the coloured paper art letter with the glue gun (or craft glue).