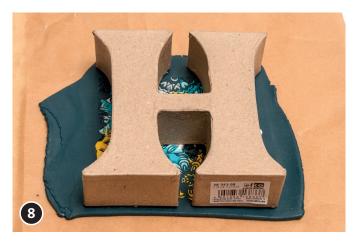

Place front side of the filled texture mat on black slab. With the modelling roller roll up the design of the texture mat.

Carefully remove the texture mat.

Place letter on the decorated modelling clay. Cut out the shape of the letter with craft knife.

Cure sculptured letter for 30 minutes in the oven at 110°C. Then spray paper art letters completely with varnish and allow to dry. Fix the sculptured letter to the coloured paper art letter with the glue gun (or craft glue).