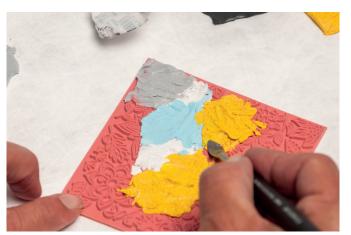

Apply modelling clay onto the whole texture mat. Depressions of the design should be filled up completely.

With the Fimo cutter remove the Fimo layer until Fimo stays only in the depressions.

Roll out an approx. 2 - 3 mm thick slab from black Fimo with the modelling roller (or clay machine). The size of the slab should correspond to the size of the letter.