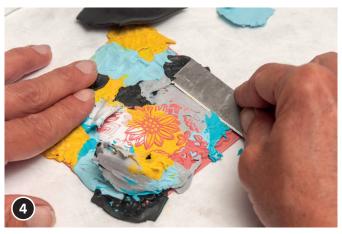

Apply modelling clay onto the whole texture mat. Depressions of the design should be filled up completely.

With the Fimo cutter remove the Fimo layer until Fimo stays only in the depressions.

Roll out an approx. 2 - 3 mm thick slab from black Fimo with the modelling roller (or clay machine). The size of the slab should correspond to the size of the letter.

Place front side of the filled texture mat on black slab. With the modelling roller roll up the design of the texture mat.

Carefully remove the texture mat.

Place letter on the decorated modelling clay. Cut out the shape of the letter with craft knife.