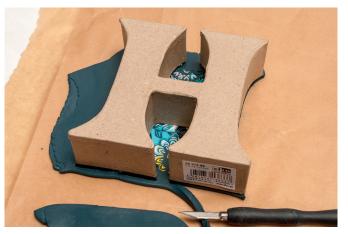

Place front side of the filled texture mat on black slab. With the modelling roller roll up the design of the texture mat.

Carefully remove the texture mat.

Place letter on the decorated modelling clay. Cut out the shape of the letter with craft knife.