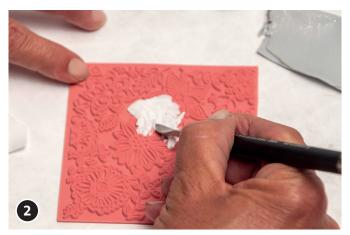

Knead desired modelling clay warm with hands. For each colour roll out an approx. 2 - 3 mm thick slab with the modelling roller (or clay machine).

With the modelling tool press the modelling clay onto the texture mat.