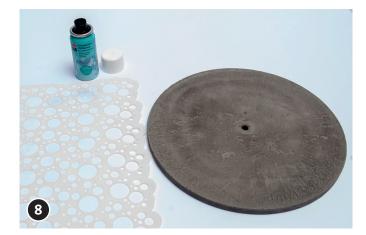

Spray the stencil backside with adhesive spray and let dry.

Place the stencil upon the concrete plate with the backside facing down. Spray with PintyPlus<sup>®</sup> Chalk Spray light turquoise, remove stencil and allow the paint application to dry.