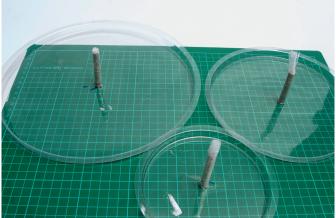

### Instruction 1. Etagere

Determine the center of the three casting moulds with paper and compass.

With the handsaw cut from an approx. Ø 8 mm beech dowel three approx. 5 cm long parts. Another dowel cut to 35 cm (will be needed later). Wrap plastic wrap around the small dowels.

Fix the small dowels in the center with the glue gun.

Apply release agent Formestone (or vegetable oil) generously to casting moulds and wooden sticks.

Cast concrete according to basic instruction. Remove dowels after drying.