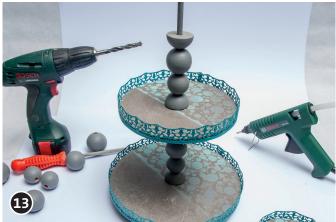

Glue the second concrete plate to the dowel with the balls.

Now thread a small and a large ball and then another half ball button. Glue the third concrete plate. At the top of the dowel fix the last small ball.