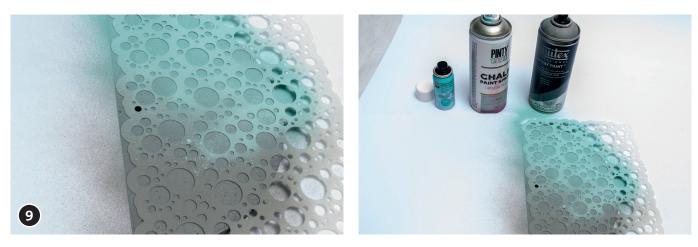

Spray the stencil backside with adhesive spray and let dry.

Place the stencil upon the concrete plate with the backside facing down. Spray with PintyPlus<sup>®</sup> Chalk Spray light turquoise, remove stencil and allow the paint application to dry.