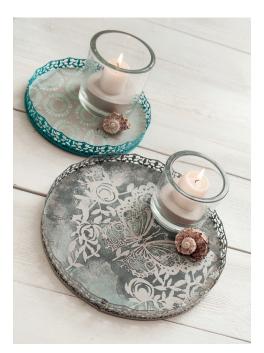

## **Serving Trays**

| Material Used                                                                                                                                                                                                                                                                                                        | Article Number | Quantity    |
|----------------------------------------------------------------------------------------------------------------------------------------------------------------------------------------------------------------------------------------------------------------------------------------------------------------------|----------------|-------------|
| Casting Form - Etagere Round, approx. Ø 130 mm, Ø 190 mm, Ø 250 mm, approx. 10 mm<br>high, material required: approx. 1400 g jewellery-cement, material required individually: Ø<br>130 mm = approx. 250 g jewellery-cement, Ø 190 mm = approx. 450 g jewellery-cement, Ø<br>250 mm = approx. 700 g jewellery-cement | 567928         | 1           |
| Fine Concrete for Jewellery, 3000 g                                                                                                                                                                                                                                                                                  | 608806         | as required |
| Release Agent - Formestone 100 ml                                                                                                                                                                                                                                                                                    | 480666         | 1           |
| Stencil - Butterfly approx. 210 x 297 mm                                                                                                                                                                                                                                                                             | 469828         | 1           |
| Stencil - Fantasy approx. 145 x 208 mm                                                                                                                                                                                                                                                                               | 501182         | 1           |
| Marabu Stencil Adhesive Spray 36 ml                                                                                                                                                                                                                                                                                  | 483642         | 1           |
| Deco & Lifestyle Hobby Paint , light grey green, 230 ml                                                                                                                                                                                                                                                              | 446295         | 1           |
| Deco & Lifestyle Hobby Paint 230 ml, white                                                                                                                                                                                                                                                                           | 446228         | 1           |
| Deco & Lifestyle Hobby Paint 230 ml, silver                                                                                                                                                                                                                                                                          | 446561         | 1           |
| Deco & Lifestyle Hobby Paint 230 ml, soft black                                                                                                                                                                                                                                                                      | 446376         | 1           |
| Deco & Lifestyle Hobby Paint, 230 ml, sand                                                                                                                                                                                                                                                                           | 608312         | 1           |
| Metal - Decorative Ribbon, approx. 3 m x 30 mm, mint green                                                                                                                                                                                                                                                           | 948513         | 1           |
| Metal - Decorative Ribbon, approx. 3 m x 30 mm, grey                                                                                                                                                                                                                                                                 | 948524         | 1           |
| Silver Wire, approx. ø 0,40 mm, 40 m                                                                                                                                                                                                                                                                                 | 249115         | 1           |
| Recommended Tools                                                                                                                                                                                                                                                                                                    |                |             |
| BOSCH Glue Gun PKP-18E Electronic                                                                                                                                                                                                                                                                                    | 301128         | 1           |
| Glue Sticks, approx. ø 11 x 200 mm, 25 pieces                                                                                                                                                                                                                                                                        | 301139         | 1           |
| Tools Required                                                                                                                                                                                                                                                                                                       |                |             |
| Working pad, scissors, kitchen roll, vegetable oil, brush, measuring cup (or scales), mixing<br>bowl, whisk (or spatula), winding wire, side cutter, bristle brush, water vessel, knife, hot glue<br>gun and glue sticks                                                                                             |                |             |

Working instruction for casting concrete and decoration with stencils has been described in the instructions above.

Have fun creating and enjoy! Your Opitec Creative Team!