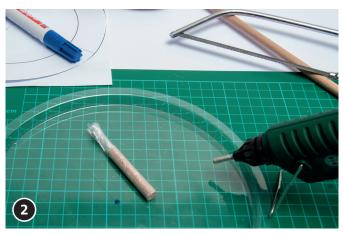

Fix the small dowels in the center with the glue gun.

Apply release agent Formestone (or vegetable oil) generously to casting moulds and wooden sticks.

Cast concrete according to basic instruction. Remove dowels after drying.