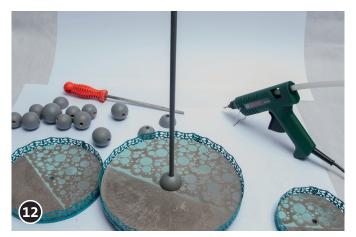

With the glue gun also fix the four half ball buttons without hole to the lower side of the large concrete plate.

Attach a half ball button and the 35 cm dowel to the upper side of the concrete plate.

Then thread a small, a large, a small ball and another half ball button.

Glue the second concrete plate to the dowel with the balls.

Now thread a small and a large ball and then another half ball button. Glue the third concrete plate. At the top of the dowel fix the last small ball.