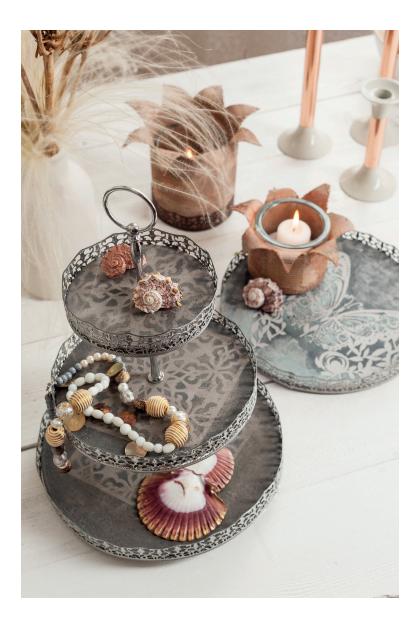

### 1. Etagere

| Material Used                                                                                                                                                                                                                                                                              | Article Number | Quantity    |
|--------------------------------------------------------------------------------------------------------------------------------------------------------------------------------------------------------------------------------------------------------------------------------------------|----------------|-------------|
| Metal Etagere Construction Kit Classic, approx. 330 mm, handle approx. ø 45 x 5 mm, silver coloured, 9 parts                                                                                                                                                                               | 554738         | 1           |
| Casting Mould - Etagere Round, approx. Ø 130 mm, Ø 158 mm, Ø 250 mm, approx. 10 mm<br>high<br>material required: approx. 1400 g jewellery-cement, set of 3                                                                                                                                 | 567928         | 1           |
| Fine Concrete for Jewellery, 3000 g                                                                                                                                                                                                                                                        | 608806         | as required |
| Release Agent - Formestone 100 ml                                                                                                                                                                                                                                                          | 480666         | 1           |
| Stencil - Dots approx. 210 x 297 mm                                                                                                                                                                                                                                                        | 574732         | 1           |
| Marabu Stencil Adhesive Spray 36 ml                                                                                                                                                                                                                                                        | 483642         | 1           |
| Metal - Decorative Ribbon, approx. 3 m x 30 mm, mint green                                                                                                                                                                                                                                 | 948513         | 1           |
| Silver Wire, approx. ø 0,40 mm, 40 m                                                                                                                                                                                                                                                       | 249115         | 1           |
| PintyPlus® Chalk Finish Spray Paint, 400 ml, light turquoise                                                                                                                                                                                                                               | 609879         | 1           |
| Liquitex Spray 400 ml, neutral grey                                                                                                                                                                                                                                                        | 483446         | 1           |
| Beech Dowel, approx. ø 8 mm x 50 cm, pack of 10                                                                                                                                                                                                                                            | 681062         | 1           |
| Half Ball Buttons - Beech, 10 pieces approx. ø 30 mm                                                                                                                                                                                                                                       | 109335         | 1           |
| Wooden Balls with Hole, approx. Ø 35 mm, hole approx. 8 mm, pack of 5                                                                                                                                                                                                                      | 601952         | 1           |
| Wooden Balls with Hole, approx. Ø 45 mm, hole approx. 8 mm, pack of 3                                                                                                                                                                                                                      | 602006         | 1           |
| Recommended Tools                                                                                                                                                                                                                                                                          |                |             |
| BOSCH Glue Gun PKP-18E Electronic                                                                                                                                                                                                                                                          | 301128         | 1           |
| Glue Sticks, approx. ø 11 x 200 mm, 25 pieces                                                                                                                                                                                                                                              | 301139         | 1           |
| Tools Required                                                                                                                                                                                                                                                                             |                |             |
| Working pad, paper, pen, compass, ruler, scissors, kitchen roll, plastic wrap, brush, vegetable<br>oil, measuring cup (or scales), mixing bowl, whisk (or spatula), winding wire<br>side cutter, knife, hot glue gun and glue sticks, handsaw, drilling machine with<br>ø 8 mm wood drill. |                |             |

### Instruction 1. Etagere

Determine the center of the three casting moulds with paper and compass.

With the handsaw cut from an approx. Ø 8 mm beech dowel three approx. 5 cm long parts. Another dowel cut to 35 cm (will be needed later). Wrap plastic wrap around the small dowels.