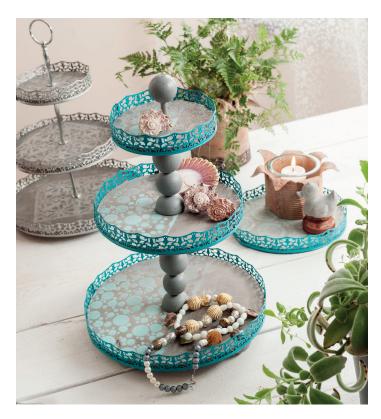

### 1. Etagere

| Material Used                                                                                                                                                                                                                                                                              | Article Number | Quantity    |
|--------------------------------------------------------------------------------------------------------------------------------------------------------------------------------------------------------------------------------------------------------------------------------------------|----------------|-------------|
| Metal Etagere Construction Kit Classic, approx. 330 mm, handle approx. ø 45 x 5 mm, silver coloured, 9 parts                                                                                                                                                                               | 554738         | 1           |
| Casting Mould - Etagere Round, approx. Ø 130 mm, Ø 158 mm, Ø 250 mm, approx. 10 mm<br>high<br>material required: approx. 1400 g jewellery-cement, set of 3                                                                                                                                 | 567928         | 1           |
| Fine Concrete for Jewellery, 3000 g                                                                                                                                                                                                                                                        | 608806         | as required |
| Release Agent - Formestone 100 ml                                                                                                                                                                                                                                                          | 480666         | 1           |
| Stencil - Dots approx. 210 x 297 mm                                                                                                                                                                                                                                                        | 574732         | 1           |
| Marabu Stencil Adhesive Spray 36 ml                                                                                                                                                                                                                                                        | 483642         | 1           |
| Metal - Decorative Ribbon, approx. 3 m x 30 mm, mint green                                                                                                                                                                                                                                 | 948513         | 1           |
| Silver Wire, approx. ø 0,40 mm, 40 m                                                                                                                                                                                                                                                       | 249115         | 1           |
| PintyPlus® Chalk Finish Spray Paint, 400 ml, light turquoise                                                                                                                                                                                                                               | 609879         | 1           |
| Liquitex Spray 400 ml, neutral grey                                                                                                                                                                                                                                                        | 483446         | 1           |
| Beech Dowel, approx. ø 8 mm x 50 cm, pack of 10                                                                                                                                                                                                                                            | 681062         | 1           |
| Half Ball Buttons - Beech, 10 pieces approx. ø 30 mm                                                                                                                                                                                                                                       | 109335         | 1           |
| Wooden Balls with Hole, approx. Ø 35 mm, hole approx. 8 mm, pack of 5                                                                                                                                                                                                                      | 601952         | 1           |
| Wooden Balls with Hole, approx. Ø 45 mm, hole approx. 8 mm, pack of 3                                                                                                                                                                                                                      | 602006         | 1           |
| Recommended Tools                                                                                                                                                                                                                                                                          |                |             |
| BOSCH Glue Gun PKP-18E Electronic                                                                                                                                                                                                                                                          | 301128         | 1           |
| Glue Sticks, approx. ø 11 x 200 mm, 25 pieces                                                                                                                                                                                                                                              | 301139         | 1           |
| Tools Required                                                                                                                                                                                                                                                                             |                |             |
| Working pad, paper, pen, compass, ruler, scissors, kitchen roll, plastic wrap, brush, vegetable<br>oil, measuring cup (or scales), mixing bowl, whisk (or spatula), winding wire<br>side cutter, knife, hot glue gun and glue sticks, handsaw, drilling machine with<br>ø 8 mm wood drill. |                |             |

### Instruction 1. Etagere

Determine the center of the three casting moulds with paper and compass.

With the handsaw cut from an approx. Ø 8 mm beech dowel three approx. 5 cm long parts. Another dowel cut to 35 cm (will be needed later). Wrap plastic wrap around the small dowels.

Fix the small dowels in the center with the glue gun.

Apply release agent Formestone (or vegetable oil) generously to casting moulds and wooden sticks.

Cast concrete according to basic instruction. Remove dowels after drying.

With the wood drill bore holes  $\phi$  8 mm again into the wooden balls and half ball buttons.

Thread wooden balls and half ball buttons onto a dowel and prime with Liquitex Spray neutral grey. (Ø 35 mm = 4 pieces, Ø 45 mm = 2 pieces, half ball buttons Ø 30 mm = 9 pieces). Also paint the approx. 35 cm dowel you have prepared before. Allow paint application to dry.

Spray the stencil backside with adhesive spray and let dry.

Place the stencil upon the concrete plate with the backside facing down. Spray with PintyPlus<sup>®</sup> Chalk Spray light turquoise, remove stencil and allow the paint application to dry.

With the side cutter cut the metal decorative ribbon to size according to the relating circumference of the three concrete plates. Place the metal ribbon around the concrete plate and fix with the hot glue gun. Connect the two ribbon ends with silver wire.

With the glue gun also fix the four half ball buttons without hole to the lower side of the large concrete plate.

Attach a half ball button and the 35 cm dowel to the upper side of the concrete plate.

Then thread a small, a large, a small ball and another half ball button.

Glue the second concrete plate to the dowel with the balls.

Now thread a small and a large ball and then another half ball button. Glue the third concrete plate. At the top of the dowel fix the last small ball.