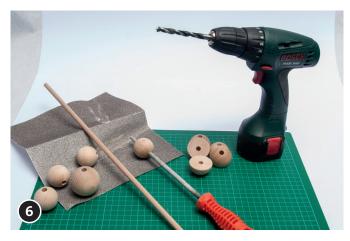

With the wood drill bore holes  $\phi$  8 mm again into the wooden balls and half ball buttons.

Thread wooden balls and half ball buttons onto a dowel and prime with Liquitex Spray neutral grey. (Ø 35 mm = 4 pieces, Ø 45 mm = 2 pieces, half ball buttons Ø 30 mm = 9 pieces). Also paint the approx. 35 cm dowel you have prepared before. Allow paint application to dry.