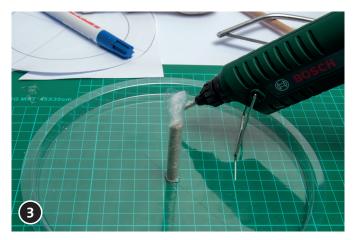

Fix the small dowels in the center with the glue gun.

Apply release agent Formestone (or vegetable oil) generously to casting moulds and wooden sticks.

Cast concrete according to basic instruction. Remove dowels after drying.