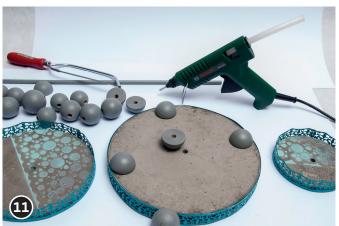

With the side cutter cut the metal decorative ribbon to size according to the relating circumference of the three concrete plates. Place the metal ribbon around the concrete plate and fix with the hot glue gun. Connect the two ribbon ends with silver wire.

With the glue gun also fix the four half ball buttons without hole to the lower side of the large concrete plate.

Attach a half ball button and the 35 cm dowel to the upper side of the concrete plate.

Then thread a small, a large, a small ball and another half ball button.