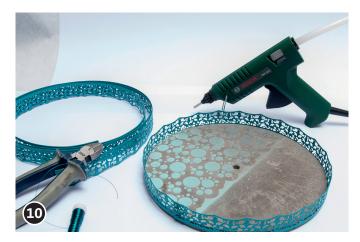

With the side cutter cut the metal decorative ribbon to size according to the relating circumference of the three concrete plates. Place the metal ribbon around the concrete plate and fix with the hot glue gun. Connect the two ribbon ends with silver wire.