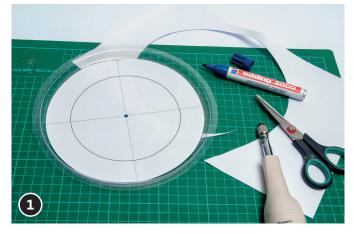

### Instruction 1. Etagere

Determine the center of the three casting moulds with paper and compass.

With the handsaw cut from an approx. Ø 8 mm beech dowel three approx. 5 cm long parts. Another dowel cut to 35 cm (will be needed later). Wrap plastic wrap around the small dowels.