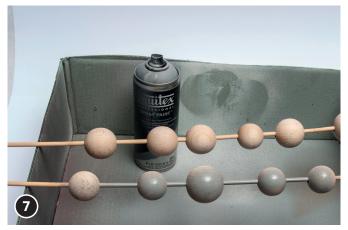

With the wood drill bore holes  $\phi$  8 mm again into the wooden balls and half ball buttons.

Thread wooden balls and half ball buttons onto a dowel and prime with Liquitex Spray neutral grey. (Ø 35 mm = 4 pieces, Ø 45 mm = 2 pieces, half ball buttons Ø 30 mm = 9 pieces). Also paint the approx. 35 cm dowel you have prepared before. Allow paint application to dry.

With the glue gun also fix the four half ball buttons without hole to the lower side of the large concrete plate.

Attach a half ball button and the 35 cm dowel to the upper side of the concrete plate.

Then thread a small, a large, a small ball and another half ball button.

Glue the second concrete plate to the dowel with the balls.

Now thread a small and a large ball and then another half ball button. Glue the third concrete plate. At the top of the dowel fix the last small ball.