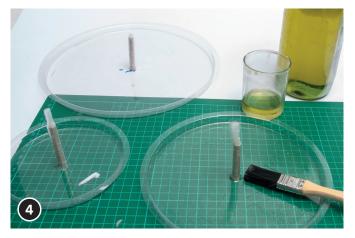

Fix the small dowels in the center with the glue gun.

Apply release agent Formestone (or vegetable oil) generously to casting moulds and wooden sticks.

Cast concrete according to basic instruction. Remove dowels after drying.