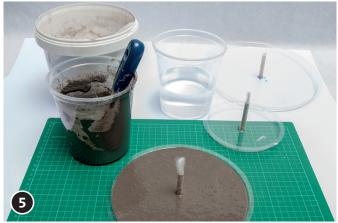

- 2. Mix creative or fine concrete with water according to product description.
- 3. Fill casting mould with concrete.
- 4. Allow to dry for approx. 1 2 days. Drying time depends on model size.
- 5. Remove casting mould, allow residual moisture to escape.
- 6. Now you can paint and decorate the model according to the design or as you like.