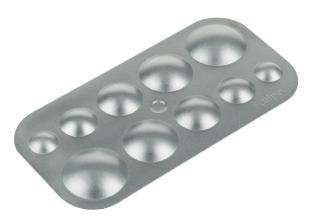

You can adjust the cane discs not only to the hollow of a jewellery item but also further form them with the help of the Sculpey® Hollow Bead Maker. Place the material onto the convex mould. For later hanging bore a hole into the mass and cure the material in the oven with the mould.