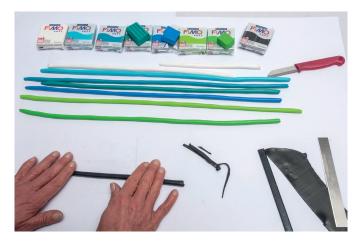

## **Basic Instruction**

(This basic instruction can be transferred to different colours and patterns.)

Take the desired modelling clay and knead it warm with your hands. Roll out various approx. 40 cm long and approx. 7 mm thick strings in different colours.

Combine the coloured and the white/black coated strings into a thicker roll. You can modify the pattern by placing the coloured strings in a different way.

Coat the combined strings with another black slab. Now you have finished the first patterned roll (cane). According to the design the diameter of a cane can be of  $2-5\,\mathrm{cm}$ .