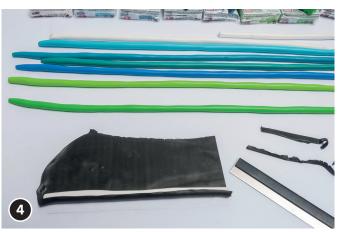

## **Basic Instruction**

(This basic instruction can be transferred to different colours and patterns.)

Take the desired modelling clay and knead it warm with your hands. Roll out various approx. 40 cm long and approx. 7 mm thick strings in different colours.

Combine the coloured and the white/black coated strings into a thicker roll. You can modify the pattern by placing the coloured strings in a different way.

Coat the combined strings with another black slab. Now you have finished the first patterned roll (cane). According to the design the diameter of a cane can be of  $2-5\,\mathrm{cm}$ .