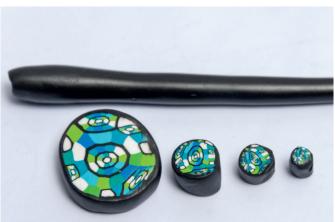

Combine the coloured and the white/black coated strings into a thicker roll. You can modify the pattern by placing the coloured strings in a different way.

Coat the combined strings with another black slab. Now you have finished the first patterned roll (cane). According to the design the diameter of a cane can be of  $2-5\,\mathrm{cm}$ .

By further rolling you can reduce the diameter of this cane more without changing the pattern inside.

Cut one or various thin discs (approx. 3 mm) from the cane. Place these into the hollow of the relating jewellery item. This hollow should be filled up completely. Smoothen the surface. Excess modelling clay protruding over the edge can be removed with the Fimo cutter.