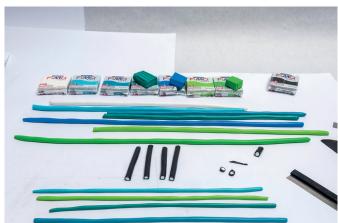

## **Basic Instruction**

(This basic instruction can be transferred to different colours and patterns.)

Take the desired modelling clay and knead it warm with your hands. Roll out various approx. 40 cm long and approx. 7 mm thick strings in different colours.

Combine the coloured and the white/black coated strings into a thicker roll. You can modify the pattern by placing the coloured strings in a different way.

Coat the combined strings with another black slab. Now you have finished the first patterned roll (cane). According to the design the diameter of a cane can be of  $2-5\,\mathrm{cm}$ .