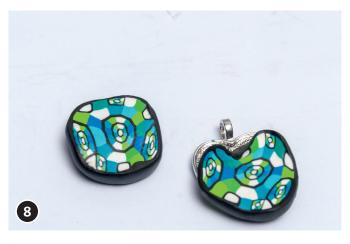

You can adjust the cane discs not only to the hollow of a jewellery item but also further form them with the help of the Sculpey® Hollow Bead Maker. Place the material onto the convex mould. For later hanging bore a hole into the mass and cure the material in the oven with the mould.

In general cure the material in the oven at 110  $^{\circ}$ C for approx. 30 minutes. After curing allow to cool down.

Fix the created pendants (with spacer rings) to chains, collier and bracelet with the above mentioned jewellery findings. Attach the clasp of the leather bracelet with jewellery glue. Fix end caps with clasp to the leather collier (with glue). Ball chain and Silky Cord-Collier already come with a fixed clasp.