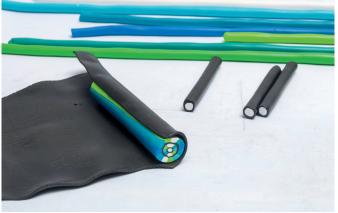

Combine the coloured and the white/black coated strings into a thicker roll. You can modify the pattern by placing the coloured strings in a different way.

Coat the combined strings with another black slab. Now you have finished the first patterned roll (cane). According to the design the diameter of a cane can be of  $2-5\,\mathrm{cm}$ .

By further rolling you can reduce the diameter of this cane more without changing the pattern inside.

Cut one or various thin discs (approx. 3 mm) from the cane. Place these into the hollow of the relating jewellery item. This hollow should be filled up completely. Smoothen the surface. Excess modelling clay protruding over the edge can be removed with the Fimo cutter.