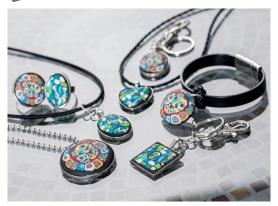

Creative Jewellery in Millefiori Mosaic Look

| Material Used                                                                | Article Number | Quantity |
|------------------------------------------------------------------------------|----------------|----------|
| Metal Charm - Heart, approx. 33 - 27 mm, silver coloured, set of 3           | 530361         | 1        |
| Metal Charm - Oval, approx. 22 - 30 mm, silver coloured, set of 2            | 470773         | 1        |
| Metal Charm - Round, approx. ø 38 mm, silver coloured                        | 474294         | 1        |
| Key Chain - Square, approx. 85 x 25 mm, silver coloured                      | 530350         | 1        |
| Key Chain - Oval, approx. 90 x 25 mm, silver coloured                        | 530349         | 1        |
| Metal Ring - Oval, approx. 20 - 25 mm, can be adjusted, silver coloured      | 486433         | 1        |
| Metal Ring - Round, approx. ø 24 mm, can be adjusted, silver coloured        | 474319         | 1        |
| FIMO® soft 57 g, sunny orange                                                | 609019         | 1        |
| FIMO® soft 57 g, sunny yellow                                                | 495928         | 1        |
| FIMO® soft 57 g, pacific blue                                                | 495744         | 1        |
| FIMO® soft 57 g, peppermint                                                  | 458869         | 1        |
| FIMO® soft 57 g, merlot                                                      | 609008         | 1        |
| FIMO® soft 57 g, white                                                       | 495700         | 2        |
| FIMO® soft 57 g, apple green                                                 | 495009         | 1        |
| FIMO® soft 57 g, black                                                       | 495788         | 2        |
| Fimo® soft 57 g, petrol                                                      | 608987         | 1        |
| Spacer Rings, approx. ø 12 mm, 10 pieces, silver coloured                    | 206598         | 1        |
| Synthetic Leather Cord, approx. ø 3 mm x 2 m, black                          | 430694         | 1        |
| Collier - Silky Cord, black, approx. 450 x 3 mm                              | 575680         | 1        |
| Ball Chain with Clasp, size: approx. 80 cm x 3 mm, platinum coloured         | 575772         | 1        |
| Leather Ribbon approx. 10 mm x 50 cm, black                                  | 509113         | 1        |
| Metal - Magnet Fastening approx. 14 x 27 mm, 2 parts, silver coloured        | 560591         | 1        |
| Metal End Caps/Fastenings open, approx. 11 x 11 mm, silver-coloured, 2 parts | 206624         | 1        |
| Jewellery Glue, 31 ml                                                        | 567663         | 1        |
| Recommended Material/Tools                                                   |                |          |
| STAEDTLER® - FIMO® Clay Machine for modelling clay                           | 438197         | 1        |
| Modelling Roller approx. ø 25 mm x 200 mm                                    | 807196         | 1        |
| FIMO® Cutter – Set approx. 110 - 150 x 20 mm, set of 4                       | 527333         | 1        |
| Sculpey® Hollow Bead Maker, 1 metal mould approx. ø 20 - 45 mm               | 442590         | 1        |
|                                                                              |                |          |

In general cure the material in the oven at 110  $^{\circ}$ C for approx. 30 minutes. After curing allow to cool down.

Fix the created pendants (with spacer rings) to chains, collier and bracelet with the above mentioned jewellery findings. Attach the clasp of the leather bracelet with jewellery glue. Fix end caps with clasp to the leather collier (with glue). Ball chain and Silky Cord-Collier already come with a fixed clasp.

Have fun creating and enjoy! Your Opitec Creative Team!