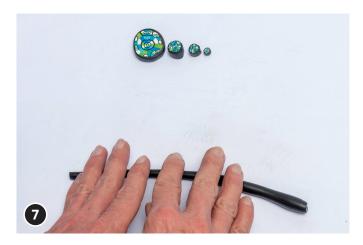

By further rolling you can reduce the diameter of this cane more without changing the pattern inside.

Cut one or various thin discs (approx. 3 mm) from the cane. Place these into the hollow of the relating jewellery item. This hollow should be filled up completely. Smoothen the surface. Excess modelling clay protruding over the edge can be removed with the Fimo cutter.

You can adjust the cane discs not only to the hollow of a jewellery item but also further form them with the help of the Sculpey® Hollow Bead Maker. Place the material onto the convex mould. For later hanging bore a hole into the mass and cure the material in the oven with the mould.