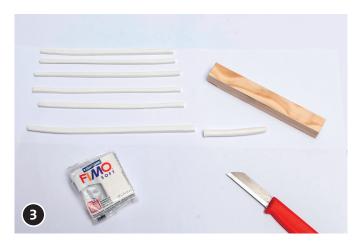

## **Basic Instruction**

(This basic instruction can be transferred to different colours and patterns.)

Take the desired modelling clay and knead it warm with your hands. Roll out various approx. 40 cm long and approx. 7 mm thick strings in different colours.

Knead black modelling clay warm and roll out an approx. 2 mm thick slab with the kneading machine.

Make additional white strings (approx. 400 x 7 mm).

Wrap the black slab around the white strings. This means place strings on the slab, roll the slab and cut the excess part of the slab with the Fimo cutter. Cut coated white/black strings into various shorter pieces.