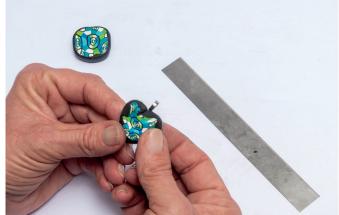

In general cure the material in the oven at 110  $^{\circ}$ C for approx. 30 minutes. After curing allow to cool down.

Fix the created pendants (with spacer rings) to chains, collier and bracelet with the above mentioned jewellery findings. Attach the clasp of the leather bracelet with jewellery glue. Fix end caps with clasp to the leather collier (with glue). Ball chain and Silky Cord-Collier already come with a fixed clasp.