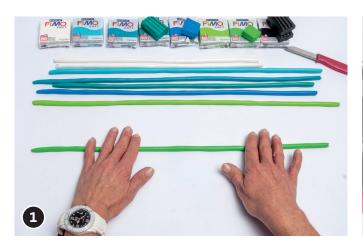

## **Basic Instruction**

(This basic instruction can be transferred to different colours and patterns.)

Take the desired modelling clay and knead it warm with your hands. Roll out various approx. 40 cm long and approx. 7 mm thick strings in different colours.