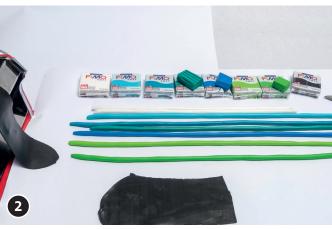

Creative Jewellery in Millefiori Mosaic Look

| Material Used                                                                | Article Number | Quantity |
|------------------------------------------------------------------------------|----------------|----------|
| Metal Charm - Heart, approx. 33 - 27 mm, silver coloured, set of 3           | 530361         | 1        |
| Metal Charm - Oval, approx. 22 - 30 mm, silver coloured, set of 2            | 470773         | 1        |
| Metal Charm - Round, approx. ø 38 mm, silver coloured                        | 474294         | 1        |
| Key Chain - Square, approx. 85 x 25 mm, silver coloured                      | 530350         | 1        |
| Key Chain - Oval, approx. 90 x 25 mm, silver coloured                        | 530349         | 1        |
| Metal Ring - Oval, approx. 20 - 25 mm, can be adjusted, silver coloured      | 486433         | 1        |
| Metal Ring - Round, approx. ø 24 mm, can be adjusted, silver coloured        | 474319         | 1        |
| FIMO® soft 57 g, sunny orange                                                | 609019         | 1        |
| FIMO® soft 57 g, sunny yellow                                                | 495928         | 1        |
| FIMO® soft 57 g, pacific blue                                                | 495744         | 1        |
| FIMO® soft 57 g, peppermint                                                  | 458869         | 1        |
| FIMO® soft 57 g, merlot                                                      | 609008         | 1        |
| FIMO® soft 57 g, white                                                       | 495700         | 2        |
| FIMO® soft 57 g, apple green                                                 | 495009         | 1        |
| FIMO® soft 57 g, black                                                       | 495788         | 2        |
| Fimo® soft 57 g, petrol                                                      | 608987         | 1        |
| Spacer Rings, approx. ø 12 mm, 10 pieces, silver coloured                    | 206598         | 1        |
| Synthetic Leather Cord, approx. ø 3 mm x 2 m, black                          | 430694         | 1        |
| Collier - Silky Cord, black, approx. 450 x 3 mm                              | 575680         | 1        |
| Ball Chain with Clasp, size: approx. 80 cm x 3 mm, platinum coloured         | 575772         | 1        |
| Leather Ribbon approx. 10 mm x 50 cm, black                                  | 509113         | 1        |
| Metal - Magnet Fastening approx. 14 x 27 mm, 2 parts, silver coloured        | 560591         | 1        |
| Metal End Caps/Fastenings open, approx. 11 x 11 mm, silver-coloured, 2 parts | 206624         | 1        |
| Jewellery Glue, 31 ml                                                        | 567663         | 1        |
| Recommended Material/Tools                                                   |                |          |
| STAEDTLER® - FIMO® Clay Machine for modelling clay                           | 438197         | 1        |
| Modelling Roller approx. ø 25 mm x 200 mm                                    | 807196         | 1        |
| FIMO® Cutter – Set approx. 110 - 150 x 20 mm, set of 4                       | 527333         | 1        |
| Sculpey® Hollow Bead Maker, 1 metal mould approx. ø 20 - 45 mm               | 442590         | 1        |
|                                                                              |                |          |

## **Tools Required**

Working pad, baking paper, sharp knife, scissors, cutter, modelling roller, kneading machine, round nose pliers, flat nose pliers without grooves, side cutter, baking tray, baking oven

## **Basic Instruction**

(This basic instruction can be transferred to different colours and patterns.)

Take the desired modelling clay and knead it warm with your hands. Roll out various approx. 40 cm long and approx. 7 mm thick strings in different colours.