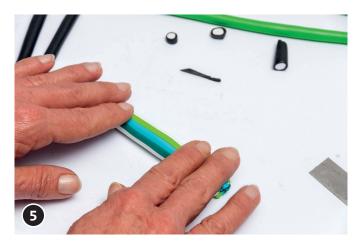

Combine the coloured and the white/black coated strings into a thicker roll. You can modify the pattern by placing the coloured strings in a different way.

Coat the combined strings with another black slab. Now you have finished the first patterned roll (cane). According to the design the diameter of a cane can be of  $2-5\,\mathrm{cm}$ .

By further rolling you can reduce the diameter of this cane more without changing the pattern inside.

Cut one or various thin discs (approx. 3 mm) from the cane. Place these into the hollow of the relating jewellery item. This hollow should be filled up completely. Smoothen the surface. Excess modelling clay protruding over the edge can be removed with the Fimo cutter.