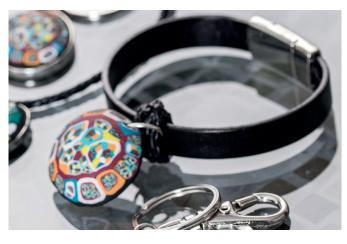

In general cure the material in the oven at 110  $^{\circ}$ C for approx. 30 minutes. After curing allow to cool down.

Fix the created pendants (with spacer rings) to chains, collier and bracelet with the above mentioned jewellery findings. Attach the clasp of the leather bracelet with jewellery glue. Fix end caps with clasp to the leather collier (with glue). Ball chain and Silky Cord-Collier already come with a fixed clasp.

Have fun creating and enjoy! Your Opitec Creative Team!