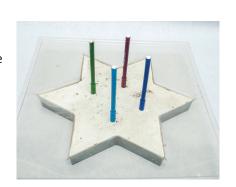

#### Instructions Candle - Star

Take the big mould star set..

You need the star with ø 31 cm.

Use the hot glue gun to glue some fiberpens, used as placeholders for the glass - candle holders, into the recess of the star mould.

Apply the inner surface of the star with releasing agent Formalate.

Cover the fiberpens with cling film.

Mix concrete according to product description.

Fill creative concrete into the recess.

Let the creative concrete dry for 2 days, then remove it from the mould.