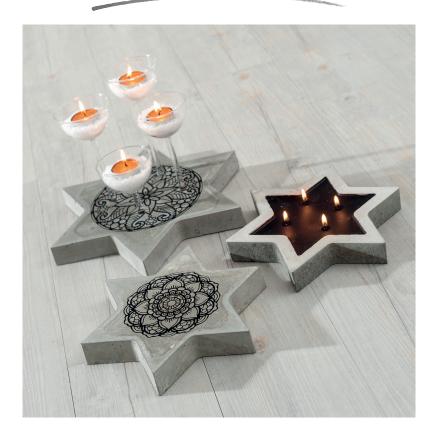

# Christmas Concrete Accessories

| Materials Used                                                             | Article Number | Quantity |
|----------------------------------------------------------------------------|----------------|----------|
|                                                                            |                |          |
| Star-Candle Star-Candle                                                    |                |          |
| Mould - Stars Set small, approx. 170 - 240mm, 2 parts                      | 530257         | 1        |
| Material Requirements for 1000g Creative Concrete                          |                |          |
| Creative Cement CreaStone, 1kg                                             | 570130         | 1        |
| Formalate - Latex-Casting Compound, 300ml                                  | 572109         | 1        |
| Candle Composition Wax (80% Paraffin, 20% Stearin), 1000g                  | 438050         | 1        |
| Wax Pigments, Concentrate, for colouring of candle wax, approx. 20g, black | 608769         | 1        |
| Wicks For Gel Wax, 12cm, set of 5                                          | 447143         | 1        |
| Candle Holder for 4 Candles - Star                                         |                |          |
| Mould - Stars Set big, approx. 240 - 310mm, 2 parts                        | 530235         | 1        |
| Material Requirements for 2500g Creative Concrete                          |                |          |
| Creative Cement CreaStone, 2,5kg                                           | 570152         | 1        |
| Formalate - Latex-Casting Compound, 300 ml                                 | 572109         | 1        |
| Glass - Candle Holder, approx. ø 75 x 200 mm, 2 pieces                     | 471447         | 2        |
| Sticker - Mandala 3, black, approx. 190 x 205mm                            | 307984         | 1        |
| Acrylic Paint Reeves, gold, 75ml                                           | 442329         | 1        |
| Tealights, white, 10 pieces                                                | 439208         | 1        |
| Deco Snow, white, 30g                                                      | 457601         | 1        |

| Star (to put), shape approx. 240mm                    |        |   |
|-------------------------------------------------------|--------|---|
| Mould - Stars Set small, approx. 170 - 240mm, 2 parts | 530235 | 1 |
| Material Requirements for 2000g Creative Concrete     |        |   |
| Creative Cement CreaStone, 2,5kg                      | 570152 | 1 |
| Sticker - Mandala 4, black, approx. 190 x 205mm       | 308005 | 1 |
| Formalate - Latex-Casting Compound, 300 ml            | 572109 | 1 |
| Recommended Materials/Tools:                          |        |   |
| Wax Melting Pot, 1I                                   | 486570 | 1 |
|                                                       |        |   |

#### Instructions Candle - Star

Take the big mould star set..

You need the star with ø 31 cm.

Use the hot glue gun to glue some fiberpens, used as placeholders for the glass - candle holders, into the recess of the star mould.

Remove the fibrepens from the concrete-shape.

Let residual moisture escape.

Dispense the mandala stickers off the release paper and press them on the concrete-star.

Reeves acrylic paint (gold) can be used to colour parts of the mandala and to bring out the main points.

Let the paint dry.

Use a mosaic tong to shorten the four glass candle holders to desired length.

Fix the candle holders in the holes with the hot glue gun.

Fill the glass bowl with white deco snow.

Put the tealights into the glass bowls.

## **Instructions Star (to put)**

Take the big mould star set. .

You need the star with Ø 24 cm.

Apply the inner surface of the star with releasing agent Formalate.

Mix concrete according to product description.

Fill creative concrete into the recess.

Let the creative concrete dry for 2 days, then remove it from the mould.

Let residual moisture escape.

Dispense the mandala stickers off the release paper and press them on the concrete-star.