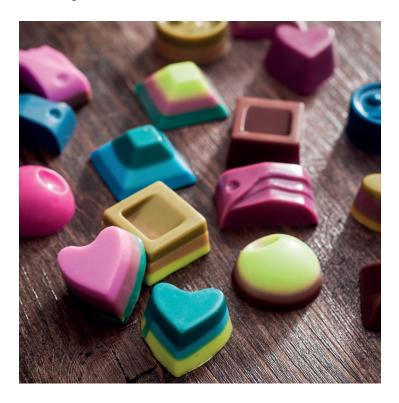

## How to produce differently-coloured soap layers:

If you want to cast differently-coloured soap layers you have to melt each soap layer separately and then add colour.

If you want to add soap fragrance you can do this at the same time as adding the colour.

Make sure that the layers you are adding on top of another layer have cooled sufficiently, otherwise the soap layers will run into each other. The soap is cool enough when a skin forms on top, similar to a home-made custard. Once that has formed, you can carefully add another layer of soap.

Pour the different colour layers into the desired soap moulds. Let the soap air-dry.

Remove the soaps from the silicone moulds.

Have fun creating, Your OPITEC Creative Team