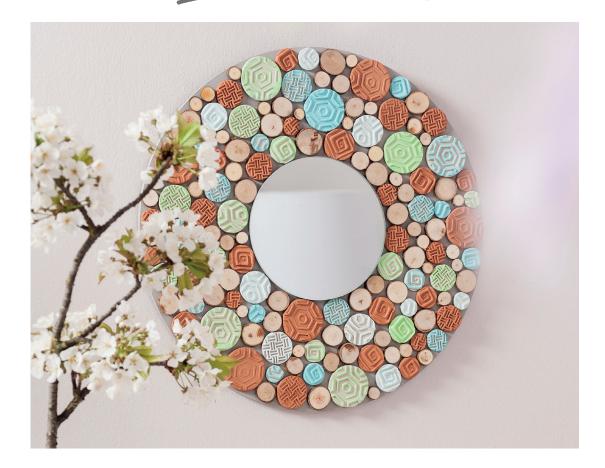

Fix the mirror centrally on the wooden ronde (silicone adhesive or hot glue).

Prime the ronde with stone gray chalky finish color. Allow the paint to dry.

Fix the wood pieces and soft-tone motives with silicone adhesive (or hot glue gun).