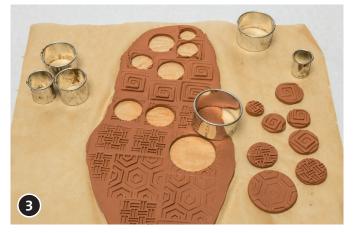

Emboss different patterns with the block-stamps in the soft clay.

Cut out different sized circles with a ring-cutter (with embossed motive). Allow the soft-tone motives to dry for approx. 1 - 2 days.

Paint dried motives with the template dwarfs.