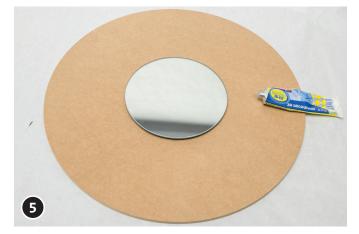

Fix the mirror centrally on the wooden ronde (silicone adhesive or hot glue).

Prime the ronde with stone gray chalky finish color. Allow the paint to dry.

Fix the wood pieces and soft-tone motives with silicone adhesive (or hot glue gun).