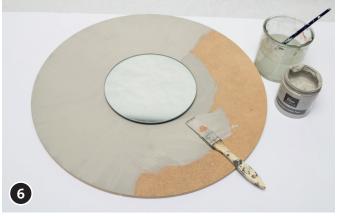

Fix the mirror centrally on the wooden ronde (silicone adhesive or hot glue).

Prime the ronde with stone gray chalky finish color. Allow the paint to dry.

Fix the wood pieces and soft-tone motives with silicone adhesive (or hot glue gun).