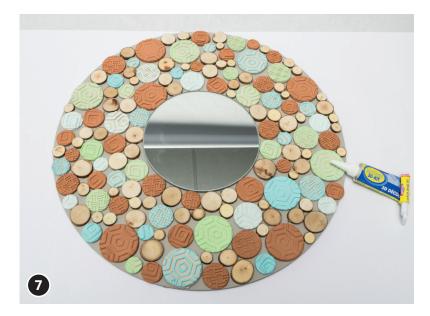

Fix the mirror centrally on the wooden ronde (silicone adhesive or hot glue).

Prime the ronde with stone gray chalky finish color. Allow the paint to dry.

Fix the wood pieces and soft-tone motives with silicone adhesive (or hot glue gun).