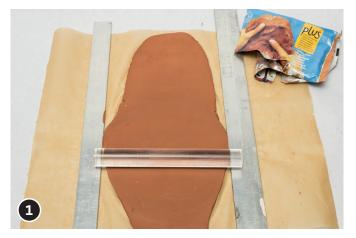

## **Needed Tools**

Scissors, baking paper, modeling roller, round cutter, bristle brushes, water cups, silicone glue or hot glue gun with accessories

Roll an approximately 8 mm thick plate white and terracotta Sio-2 Plus <sup>®</sup> - soft clay.