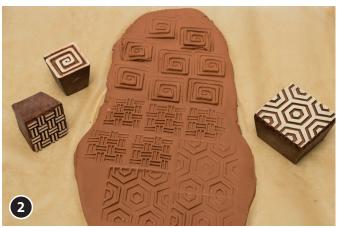

Emboss different patterns with the block-stamps in the soft clay.

Cut out different sized circles with a ring-cutter (with embossed motive). Allow the soft-tone motives to dry for approx. 1 - 2 days.

Paint dried motives with the template dwarfs.