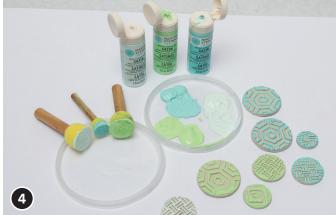

Emboss different patterns with the block-stamps in the soft clay.

Cut out different sized circles with a ring-cutter (with embossed motive). Allow the soft-tone motives to dry for approx. 1 - 2 days.

Paint dried motives with the template dwarfs.