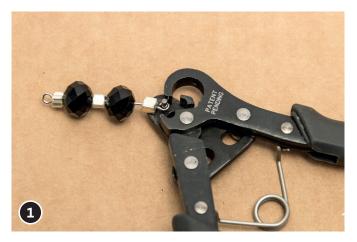

Thread the black glass cut beads and some metallic cubes on a jewellery pin and bend an eyelet in the pin (see picture).

Cut off the metal chain two 220 mm long pieces and mount the jewellery pin (see picture).