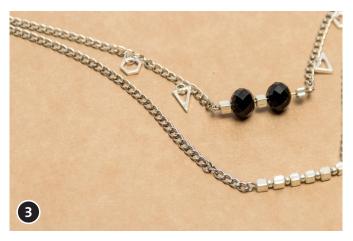

Thread metallic cubes and Rocailles on a jewellery pin and bend an eyelet in the pin. Cut off the metal chain two 240 mm long pieces and mount the second jewellery pin. Attach metal pendants (square, triangle, hexagon) at will in the chain.