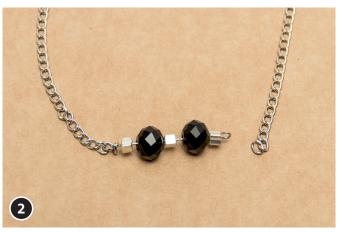

Thread the black glass cut beads and some metallic cubes on a jewellery pin and bend an eyelet in the pin (see picture).

Cut off the metal chain two 220 mm long pieces and mount the jewellery pin (see picture).