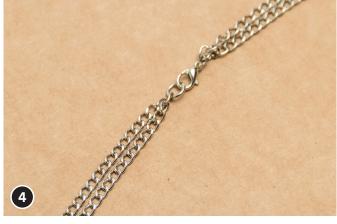

Put the shorter chain inside and attach a spacer to the ends. Mount a carabiner clasp at one side.

Total Length: approx. 500 mm

Have fun! Your Opitec Creative Team!