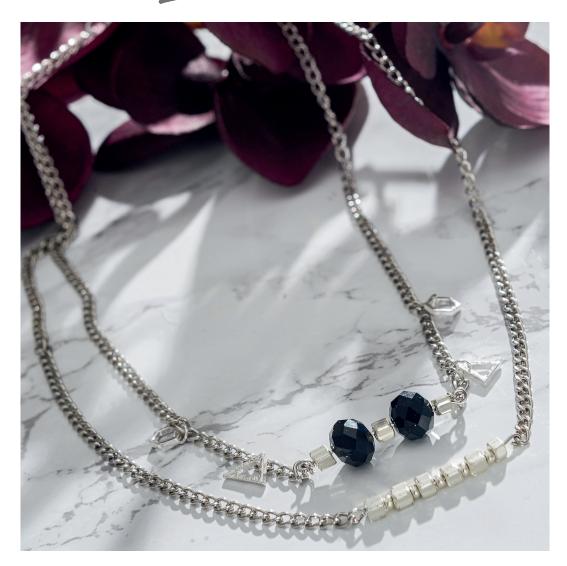

Glass Cut Beads - Necklace

| Used Material                                                  | Article No. | Qty   |
|----------------------------------------------------------------|-------------|-------|
| Chain, silver, 1 m                                             | 548023      | 1 x   |
| Glass Cut Beads, black, 18 pieces                              | 599471      | 1 x   |
| Metal Pendant Mix, square, triangle, hexagon, silver, set of 3 | 593453      | 1-2 x |
| Metallic Cube, silver 17g                                      | 431519      | 1 x   |
| Chain, silver, 1 m                                             | 548023      | 1 x   |
| Rocailles metallic, silver, 17g                                | 549096      | 1 x   |
| Carabiner Clasp, platinum, 5 pieces                            | 512305      | 1 x   |
| Spacer Rings, platinum, 20 pieces                              | 583803      | 1 x   |
| Jewellery Pins, platinum, 100 pieces                           | 548012      | 1 x   |
|                                                                |             |       |

Put the shorter chain inside and attach a spacer to the ends. Mount a carabiner clasp at one side.

Total Length: approx. 500 mm

Have fun! Your Opitec Creative Team!