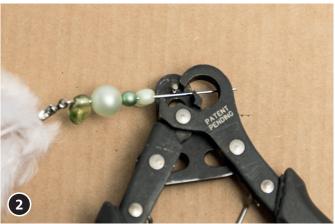

## Instructions: Necklace with green Heart

Cut the feather according to your desired length. Then put it in the end cap and fix it with the plier

Clip in a jewellery pin and thread different beads on it. Bend the pin with pliers to make an eyelet in it.

Fit a spacer in the eyelet. Repeat step 1-3 two times.

Clip the jewellery pins in the pendant Fit a big spacer in the upper loop of the metal heart. Last cut a fitting cord from the Hoooked Zpagetti Bonbon set and thread it through the spacer.