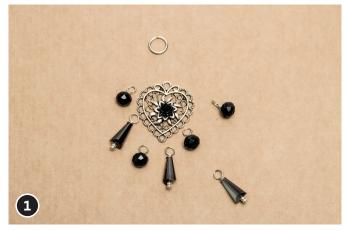

## Instructions: Necklace with black Heart

Push the beads on the jewellery pins as shown and make an eyelet in them. Use the pliers. In addition clip a small spacer in each eyelet.

Hang the produced bead pins into the loops of the metal heart.