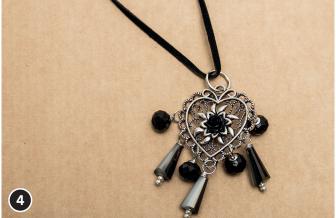

## Instructions: Necklace with black Heart

Push the beads on the jewellery pins as shown and make an eyelet in them. Use the pliers. In addition clip a small spacer in each eyelet.

Hang the produced bead pins into the loops of the metal heart.

Fit a big spacer in the upper loop of the metal heart.

Last cut a fitting cord from the Velour Cord set and thread it through the spacer.

Have fun! Your Opitec Creative Team!