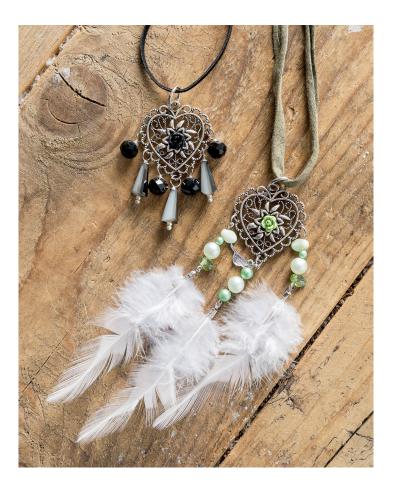

## Necklace with green Heart

| Used Material                                                             | Article No. | Qty |
|---------------------------------------------------------------------------|-------------|-----|
| Metal Pendant - Heart with Rose, oxidized silver with green rose, 1 piece | 726508      | 1   |
| Feathers, assorted sizes: approx. 90 – 150 mm, white, 15 pieces           | 502801      | 1   |
| Wax Beads Mix, 5 mm, 50 g                                                 | 726254      | 1   |
| Wax Beads Mix, 8 mm, 50 g                                                 | 726265      | 1   |
| Glass Drops, shades of green, 40 pieces                                   | 726900      | 1   |
| Metal - Pendant Mix, Clover, Leaf, Bird, silver, set of 3                 | 593497      | 1   |
| Jewellery Pins, platinum, 100 pieces                                      | 548012      | 1   |
| Spacers, platinum, 15 mm, 8 pieces                                        | 583836      | 1   |
| Spacers, platinum, 6 mm, 20 pieces                                        | 583803      | 1   |
| Clasps/ End Caps (open), 8 pieces                                         | 203866      | 1   |
| HOOOKED Zpagetti Bonbon Set - Nature Shades, set of 9                     | 587704      | 1   |

## Necklace with black Heart

| Used Material                                                              | Article No. | Qty |
|----------------------------------------------------------------------------|-------------|-----|
| Metal Pendant - Heart with Rose, oxidized silver with black rose, 1 piece  | 726519      | 1   |
| Spacers, platinum, 15 mm, 8 pieces                                         | 583836      | 1   |
| Spacers, platinum, 6 mm, 20 pieces                                         | 583803      | 1   |
| Prismen Pins, platinum, 100 pieces                                         | 547692      | 1   |
| Glass Cut Beads - Cone, grey/black, 10 pieces                              | 726449      | 1   |
| Glass Cut Beads, black, 18 pieces                                          | 599471      | 1   |
| Rocailles Metallic, silver glossy, 17 g                                    | 549096      | 1   |
| Velour Cord Set, black/white mix, set of 3                                 | 440945      | 1   |
| Recommended Tools/ Material (Tools/ Material are not included in delivery) | Article No. | Oty |
| Jewellery making Pliers, set of 3                                          | 512509      |     |
| Bead Threading Board                                                       | 420620      |     |