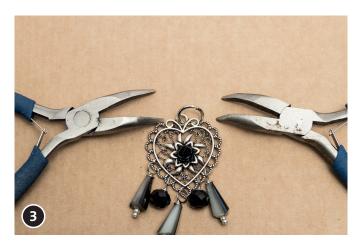

## Instructions: Necklace with black Heart

Push the beads on the jewellery pins as shown and make an eyelet in them. Use the pliers. In addition clip a small spacer in each eyelet.

Hang the produced bead pins into the loops of the metal heart.

Fit a big spacer in the upper loop of the metal heart.

Last cut a fitting cord from the Velour Cord set and thread it through the spacer.

Have fun! Your Opitec Creative Team!