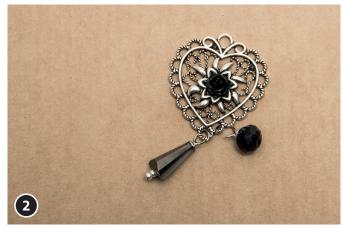

## Instructions: Necklace with black Heart

Push the beads on the jewellery pins as shown and make an eyelet in them. Use the pliers. In addition clip a small spacer in each eyelet.

Hang the produced bead pins into the loops of the metal heart.