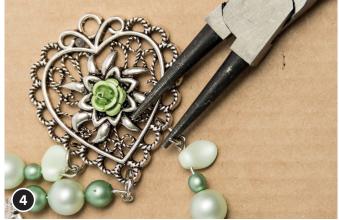

## Instructions: Necklace with green Heart

Cut the feather according to your desired length. Then put it in the end cap and fix it with the plier

Clip in a jewellery pin and thread different beads on it. Bend the pin with pliers to make an eyelet in it.

Fit a spacer in the eyelet. Repeat step 1-3 two times.

Clip the jewellery pins in the pendant Fit a big spacer in the upper loop of the metal heart. Last cut a fitting cord from the Hoooked Zpagetti Bonbon set and thread it through the spacer.