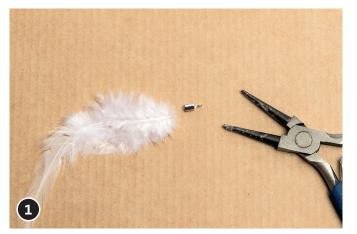

## Instructions: Necklace with green Heart

Cut the feather according to your desired length. Then put it in the end cap and fix it with the plier

Clip in a jewellery pin and thread different beads on it. Bend the pin with pliers to make an eyelet in it.