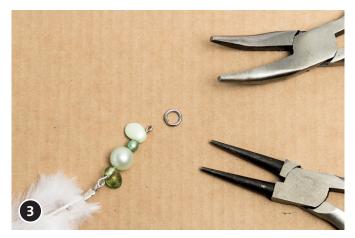

Fit a spacer in the eyelet. Repeat step 1-3 two times.

Clip the jewellery pins in the pendant Fit a big spacer in the upper loop of the metal heart. Last cut a fitting cord from the Hoooked Zpagetti Bonbon set and thread it through the spacer.