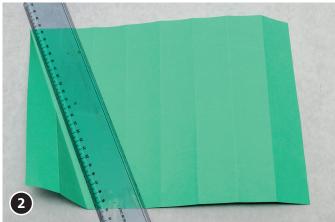

Fold lengthwise

Do not turn and fold diagonally the other way

Turn the sheet of paper over and fold diagonally

Glue or sew the sheets together

If necessary push together at the bottom