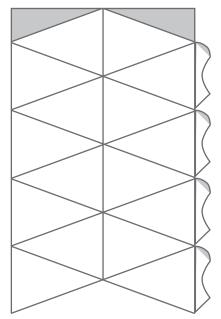

# Paper lamps

You will need 2 sheets of coloured paper for each lamp. For protection glue an approx. 30 cm long and 10 cm high piece of lamp foil to the inside of the lamp.

Folding instructions for the mint and lilac origami lamps

Fold lengthwise

Do not turn and fold diagonally the other way

Turn the sheet of paper over and fold diagonally

Glue or sew the sheets together

If necessary push together at the bottom