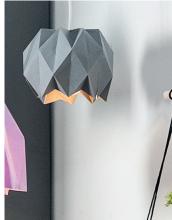

# Paper lamps

You will need 2 sheets of coloured paper for each lamp. For protection glue an approx. 30 cm long and 10 cm high piece of lamp foil to the inside of the lamp.

Folding instructions for the mint and lilac origami lamps

# Folding instructions for the light grey origami lamp

Fold the coloured paper three ways. Fold the black lines first, then the red ones and finally the blue ones