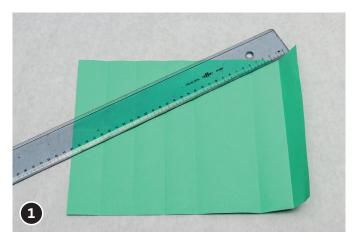

Fold lengthwise

Do not turn and fold diagonally the other way

Turn the sheet of paper over and fold diagonally

Glue or sew the sheets together

If necessary push together at the bottom