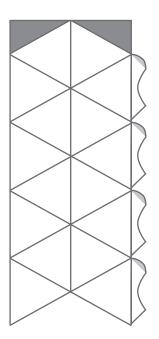

# Paper lamps

You will need 2 sheets of coloured paper for each lamp. For protection glue an approx. 30 cm long and 10 cm high piece of lamp foil to the inside of the lamp.

Folding instructions for the mint and lilac origami lamps

Fold lengthwise

Do not turn and fold diagonally the other way

Turn the sheet of paper over and fold diagonally

Glue or sew the sheets together

If necessary push together at the bottom