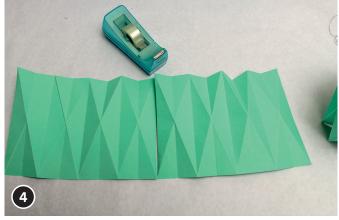

Fold lengthwise

Do not turn and fold diagonally the other way

Turn the sheet of paper over and fold diagonally

Glue or sew the sheets together

If necessary push together at the bottom