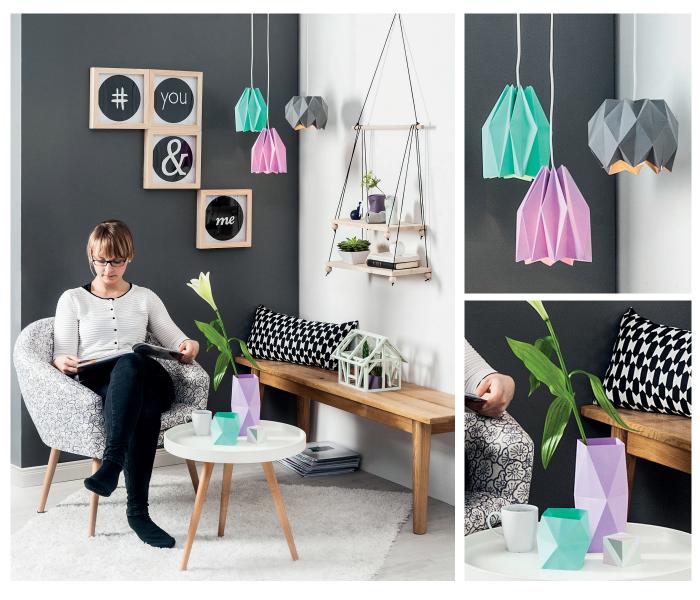

Paper Lamps and Vases

| Material used:                                                                                              | Article number: | Quantity: |
|-------------------------------------------------------------------------------------------------------------|-----------------|-----------|
| Coloured paper, 130 g/qm, acid-free, A4, 100 sheets, lilac                                                  | 449455          | 1         |
| Coloured paper, 130 g/qm, acid-free, A4, 100 sheets, mint                                                   | 449514          | 1         |
| Coloured paper, 130 g/qm, acid-free, A4, 100 sheets, light grey                                             | 449525          | 1         |
| Lamp – foil, not self-adhesive, approx. 64 x 33 cm, approx. 0,3 mm thick, matt-transparent, set of 2        | 461093          | 1         |
| Lighting fixture pendant, 80 cm Lamp cable with suspension and strain relief.<br>E27, supplied without lamp | 116013          | 3         |

# Paper lamps

You will need 2 sheets of coloured paper for each lamp. For protection glue an approx. 30 cm long and 10 cm high piece of lamp foil to the inside of the lamp.

Folding instructions for the mint and lilac origami lamps