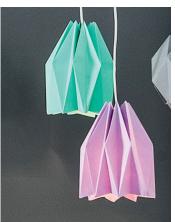

# Paper lamps

You will need 2 sheets of coloured paper for each lamp. For protection glue an approx. 30 cm long and 10 cm high piece of lamp foil to the inside of the lamp.

Folding instructions for the mint and lilac origami lamps

Fold lengthwise

Do not turn and fold diagonally the other way

Turn the sheet of paper over and fold diagonally

Glue or sew the sheets together

If necessary push together at the bottom