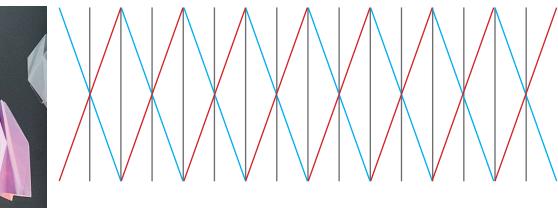

# Folding instructions for the light grey origami lamp

Fold the coloured paper three ways. Fold the black lines first, then the red ones and finally the blue ones