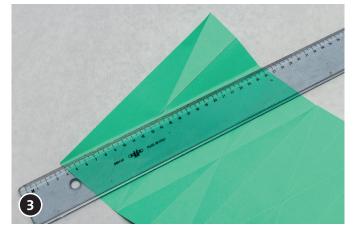

Fold lengthwise

Do not turn and fold diagonally the other way

Turn the sheet of paper over and fold diagonally

Glue or sew the sheets together

If necessary push together at the bottom