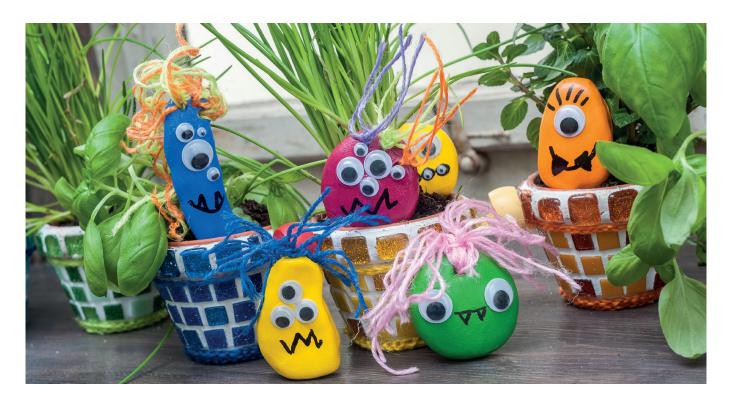

## Charming Monster

| Used material                                   | Article no. | Quantity |
|-------------------------------------------------|-------------|----------|
| SIO-2 PLUS – Soft Clay 1000g, white             | 503088      | 1        |
| SIO-2 PLUS – Soft Clay 500g, white              | 599105      | option   |
| Reeves Acrylic paint 75ml, titanium white       | 442318      | 1        |
| Reeves Acrylic paint 75ml, medium yellow        | 442075      | 1        |
| Reeves Acrylic paint 75ml, brilliant red        | 442112      | 1        |
| Reeves Acrylic paint 75ml, cobalt blue          | 442190      | 1        |
| Reeves Acrylic paint 75ml, grass green          | 442215      | 1        |
| Reeves Acrylic paint 75ml, lavender             | 454393      | 1        |
| Reeves Acrylic paint 75ml, rose red             | 473715      | 1        |
| Reeves Acrylic paint 75ml, oxide chromium green | 442226      | 1        |
| Reeves Acrylic paint Set, 10 paints each 75ml   | 494003      | option   |
| Edding 3000 Permanent marker, 1,5-3mm, black    | 536039      | 1        |
| Wool set Mini, 10 balls each 10g, 10 pcs        | 581649      | 1        |
| Wiggly eyes economy set, 6 sizes, 100 pcs       | 506883      | 1        |
| OPITEC Craft glue 100 ml                        | 301988      | 1        |
| OPITEC Craft glue 250 ml                        | 301715      | option   |
| Acrylic spray Transparent varnish matt          | 570129      | 1        |

1

| Recommended Materials/Tools                         | Article no. | Quantity |
|-----------------------------------------------------|-------------|----------|
| CREALL Modelling tools – Set, approx 140 mm, 14 pcs | 494933      | 1        |
| Rolling pin Mini approx. Ø 40 x 230 mm              |             | 1        |
| Paint protector for children 3-6 year old           |             | 1        |
| Crotchet hook, approx. 140 mm long, 3,0 mm          | 521773      | 1        |
| Crotchet hook, approx. 140 mm long, 3,5 mm          | 521784      | option   |

Fix the wiggly eyes with the craft glue. Again, let it dry. Draw mouth, nose and teeth with the edding permanent marker . Make the hair of the wool. You can attach them with some glue or knot them in the holes.

spraying them with the weatherproof paint.

2

You can make the monster waterproof by

## OPITEC Creative team wishes you lots of fun!

R020K001be