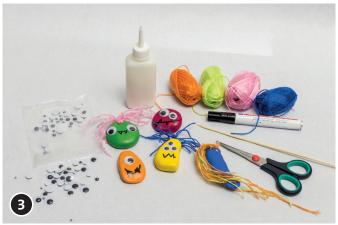

Fix the wiggly eyes with the craft glue. Again, let it dry. Draw mouth, nose and teeth with the edding permanent marker . Make the hair of the wool. You can attach them with some glue or knot them in the holes.