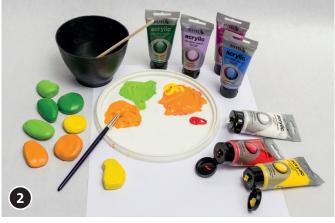

Use wooden skewer to make holes for the hair in the clay-monster.

Leave the models approx. 1-3 days to dry (drying time

depends on the size of the model).

Paint the monsters with your favourite colours. Leave them to dry.