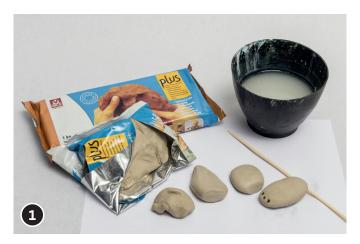

## **Necessary tools**

Mat, backing paper, modelling roller, wooden skewer, brush, water in a cup, rolling pin.

Take the SIO2 PLUS® - soft clay. Using the rolling pin roll a 15 - 20 mm thick plate. Cut it into parts. Form the little monster according to your imagination.